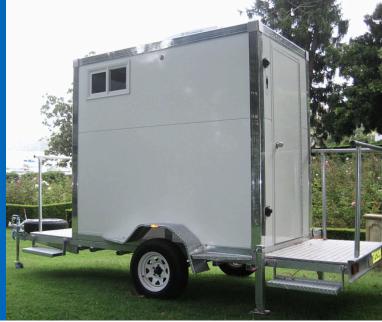

## LUXURY DUO BATHROOM TRAILER

This luxurious duo bathroom features two unisex pans, air conditioning, mirrors and lighting, radiating sophistication. It is ideal for weddings, VIP events, product launches, and private functions.

## **LUXURY DUO UNISEX TRAILER**

- 2 Pans (fresh flush unisex)
- 2 Hand basin
- Air Conditioning, mirror & lighting
- Sanitary Bins optional extra
- Liquid soap Paper hand towel
- Size: L 5.8m x W 2.2m x H 3.2m
- Weight: 700kg unloaded; 1600kg loaded
- Power: 15amp GPO outlet (single phase)
- Waste: 2 x 400L (self contained)
- Water: 2 x 300L (self contained)
- Access 1 tonne utility and trailer
- Attendees 5 hour event recommended
   80 persons max 100 > 8 hours will
   require servicing