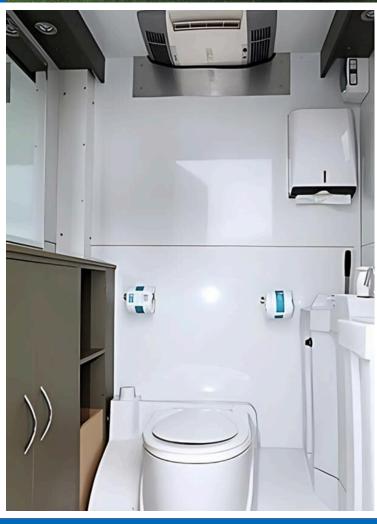

## LUXURY DUO BATHROOM TRAILER

This luxurious duo bathroom features two unisex pans, air conditioning, mirrors and lighting, radiating sophistication. It is ideal for weddings, VIP events, product launches, and private functions.

## **LUXURY DUO UNISEX TRAILER**

- 2 Pans (fresh flush unisex)
- 2 Hand basin
- Air Conditioning, mirror & lighting
- Sanitary Bins optional extra
- Liquid soap Paper hand towel
- Size: L 5.8m x W 2.2m x H 3.2m
- Weight: 700kg unloaded; 1600kg loaded
- Power: 15amp GPO outlet (single phase)
- Waste: 2 x 400L (self contained)
- Water: 2 x 300L (self contained)
- Access 1 tonne utility and trailer
- Attendees 5 hour event recommended
   80 persons max 100 > 8 hours will
   require servicing