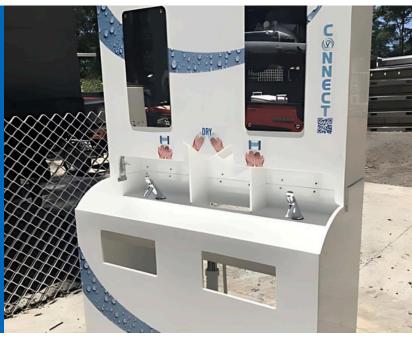

## CONNECT 2 VANITY HANDWASH

The Connect vanity can be utilized in conjunction with a variety of our bathroom range or as a separate handwashing station.

## **CONNECT 2 VANITY**

- Modern & Ergonomic design with 2 individual sinks made with medical grade materials
- DEB Soap Dispensers & Hand Dryer
- Connects to mains water & waste
- 1 x 15 amp single phase power required for in-built hand dryer
- Size: L1.2m x W450mm x H1.2m
- Forklift Unload