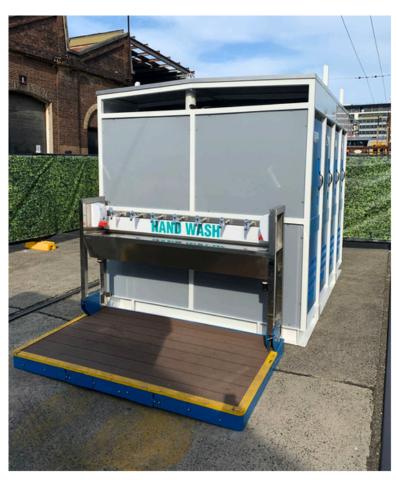

- Australian made & manufactured,
  aesthetically attractive & highly durable
- 8 toilet cubicles with button flush & mirrors
- 8 DEB hand sanitizer dispensers, LED
  Internal Lighting
- Interchangeable male/female signage &
  Non-slip floor
- High capacity waste tank 1500L
- Mains water required or remote tanks
- Power: 1 x 15amp single phase
- L 3m x W 2.5m. x H 2.7m
- Weight approx. 850kg
- Forklift unload or Crane (extra cost)
- Stackable (storage only)
- Optional extra handwash wet deck