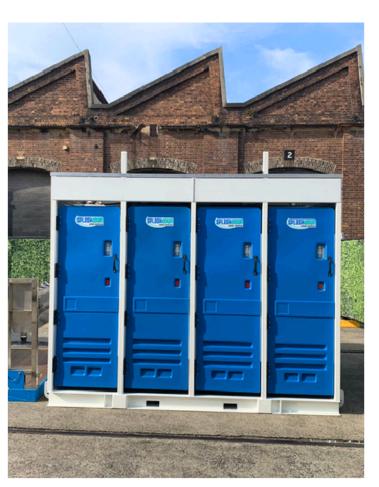

## **BREEZE 8 PAN**

Our NEW Breeze building is designed to provide a cost-effective option in addition to our standard 16 pan units and a step up from a standard portaloo.

A smaller footprint allows the units to be used in a number of configurations onsite saving time and money....that's what makes them a BREEZE!

- Australian made & manufactured,
  aesthetically attractive & highly durable
- 8 toilet cubicles with button flush & mirrors
- 8 DEB hand sanitizer dispensers, LED
  Internal Lighting
- Interchangeable male/female signage &
  Non-slip floor
- High capacity waste tank 1500L
- Mains water required or remote tanks
- Power: 1 x 15amp single phase
- L 3m x W 2.5m. x H 2.7m
- Weight approx. 850kg
- Forklift unload or Crane (extra cost)
- Stackable (storage only)
- Optional extra handwash wet deck