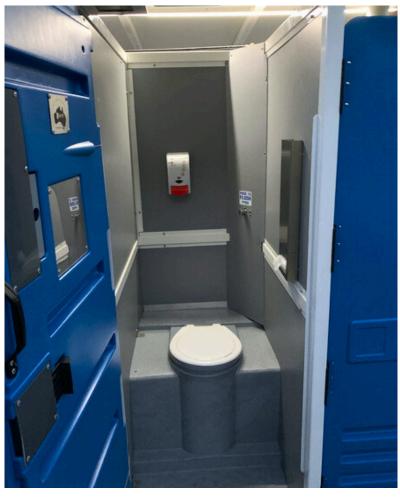

- Australian made & manufactured,
  aesthetically attractive & highly durable
- 8 toilet cubicles with button flush & mirrors
- 8 DEB hand sanitizer dispensers, LED
  Internal Lighting
- Interchangeable male/female signage &
  Non-slip floor
- High capacity waste tank 1500L
- Mains water required or remote tanks
- Power: 1 x 15amp single phase
- L 3m x W 2.5m. x H 2.7m
- Weight approx. 850kg
- Forklift unload or Crane (extra cost)
- Stackable (storage only)
- Optional extra handwash wet deck