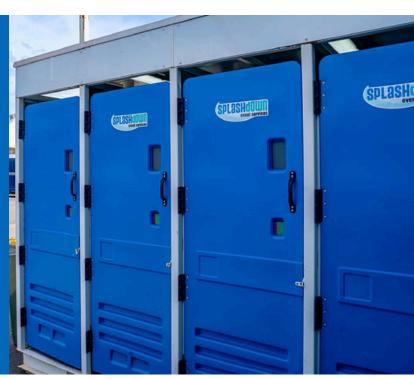

## **BREEZE 8 PAN**

Our NEW Breeze building is designed to provide a cost-effective option in addition to our standard 16 pan units and a step up from a standard portaloo.

A smaller footprint allows the units to be used in a number of configurations onsite saving time and money....that's what makes them a BREEZE!

- Australian made & manufactured,
  aesthetically attractive & highly durable
- 8 toilet cubicles with button flush & mirrors
- 8 DEB hand sanitizer dispensers, LED
  Internal Lighting
- Interchangeable male/female signage &
  Non-slip floor
- High capacity waste tank 1500L
- Mains water required or remote tanks
- Power: 1 x 15amp single phase
- L 3m x W 2.5m. x H 2.7m
- Weight approx. 850kg
- Forklift unload or Crane (extra cost)
- Stackable (storage only)
- Optional extra handwash wet deck