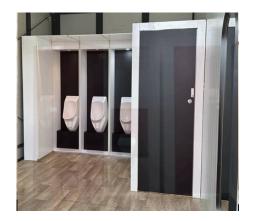

#### **BESPOKE URINAL**

- Wall of 3 urinals
- Electrical LED lighting
- L 0.90m x W 1.8m x H 2.5m