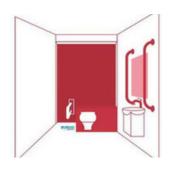

### THE RANGE

The modules come in a range of four styles: a stand-alone toilet cubicle, a urinal wall panel, an accessible unit and also a stand-alone vanity. The uniqueness of each module is the width. They have the ability to fold up into trolley sized compartments for transport.

#### **BESPOKE ACCESSIBLE**

- Accessible friendly unit
- With sink, mirror & LED lighting
- L 2.6m x W 1.8m x H 2.8m