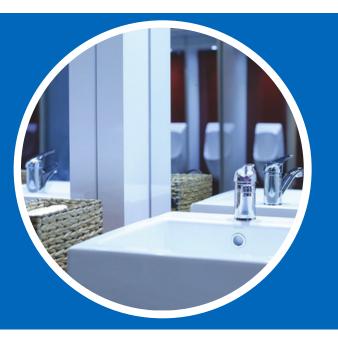

#### **BESPOKE VANITY**

- Single vanity with storage
- power requirements dependent on quantity of units
- L 0.60m x W 0.90m x H2.5m

#### **BESPOKE ACCESSIBLE**

- Accessible friendly unit
- With sink, mirror & LED lighting
- L 2.6m x W 1.8m x H 2.8m