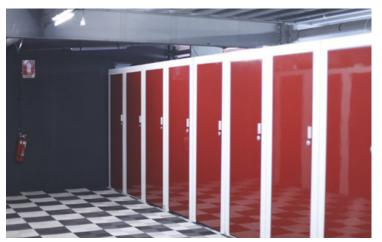

## **BESPOKE COLLECTION**

Our Bespoke Luxury Bathroom Modules offer the ultimate experience in flexibility and design using the latest in environmentally superior marine vacuum technology which is currently used in luxury cruise ships and commercial airlines (requires sewer connect)

### THE RANGE

The modules come in a range of four styles: a stand-alone toilet cubicle, a urinal wall panel, an accessible unit and also a stand-alone vanity. The uniqueness of each module is the width. They have the ability to fold up into trolley sized compartments for transport.

The flexibility allows the event manager to showcase their creativity using custom design layouts for patrons and potential sponsors. including powder rooms and display areas.

Option of red or black bespoke colours.

#### **BESPOKE SINGLE PAN**

- Single Pan
- Electrical LED lighting
- No step entry
- L 1.8m x W 0.90m x H 2.5m

#### **BESPOKE URINAL**

- Wall of 3 urinals
- Electrical LED lighting
- L 0.90m x W 1.8m x H 2.5m