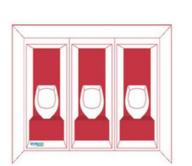

#### **BESPOKE URINAL**

- Wall of 3 urinals
- Electrical LED lighting
- L 0.90m x W 1.8m x H 2.5m