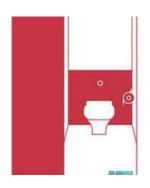

#### **BESPOKE SINGLE PAN**

- Single Pan
- Electrical LED lighting
- No step entry
- L 1.8m x W 0.90m x H 2.5m