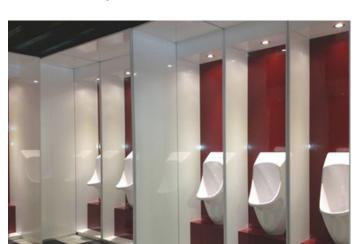

#### **BESPOKE URINAL**

- Wall of 3 urinals
- Electrical LED lighting
- L 0.90m x W 1.8m x H 2.5m