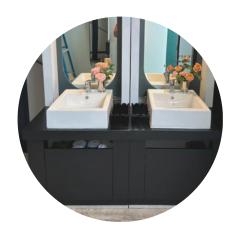

#### **BESPOKE VANITY**

- Single vanity with storage
- power requirements dependent on quantity of units
- L 0.60m x W 0.90m x H2.5m