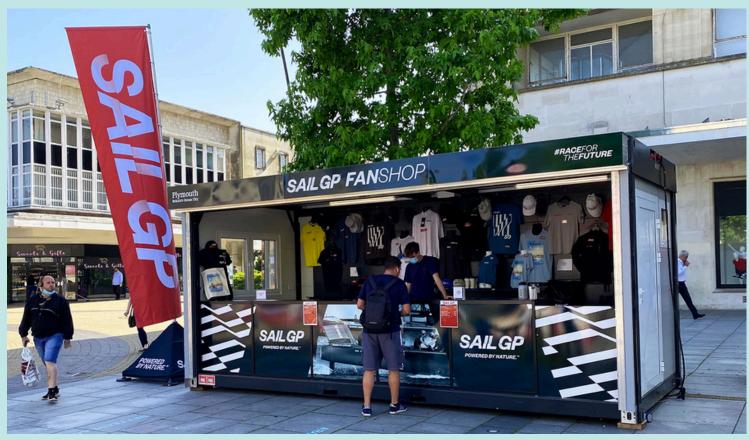

### **SD RETAIL UNIT**

The SD Retail Unit is a multifunctional 20ft pop-up unit for retail purposes such as merchandising, retail and ticket sales. The SD Retail Unit and the CN20 Unit and are able to link together on either the long or short side. The long side of the unit can be opened with the assistance of a gas spring, ensuring a seamless and safe transition. The unit is equipped with an integrated lockable service table with a quality surface. The high-quality technological design features sidewalls constructed from PIR foam sandwich panels. These panels provide heat and sound insulation and are both waterproof flame retardant (B1). and incorporation of an invisible folding hinge with a self-locking system contributes to the overall safety and reliability of the unit's operation.

Just lift the canopy and drop-down the counter and you have the perfect unit for any retail operation.

Contact our team today to discuss your next event

PRODUCT