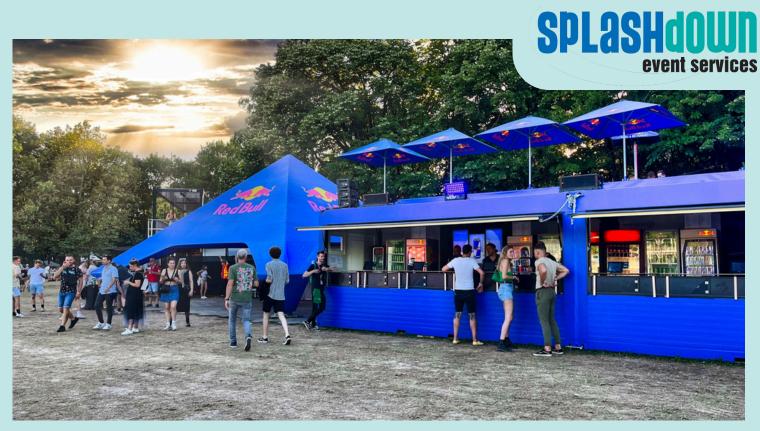

The SD Retail Unit is a multifunctional 20ft pop-up unit for retail purposes such as merchandising, retail and ticket sales. The SD Retail Unit and the CN20 Unit and are able to link together on either the long or short side. The long side of the unit can be opened with the assistance of a gas spring, ensuring a seamless and safe transition. The unit is equipped with an integrated lockable service table with a quality surface. The high-quality technological design features sidewalls constructed from PIR foam sandwich panels. These panels provide heat and sound insulation and are both waterproof flame retardant (B1). and incorporation of an invisible folding hinge with a self-locking system contributes to the overall safety and reliability of the unit's operation.

#### OPERATIONAL ADVANTAGES

- Quick setup and dismantle on levelled surfaces in 5-10 mins per unit
- Safe due to the patented hinge mechanism
- **High comfort** insulated containers can be cooled or heated
  - Multifunctionality retail unit, bar,
- ticket office, office, storage
  Mobile, scalable and modular

Just lift the canopy and drop-down the counter and you have the perfect unit for any retail operation.

Contact our team today to discuss your next event

PRODUCT