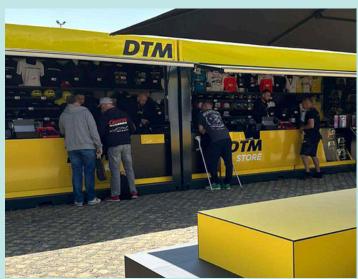

The SD Retail Unit is a multifunctional 20ft pop-up unit for retail purposes such as merchandising, retail and ticket sales. The SD Retail Unit and the CN20 Unit and are able to link together on either the long or short side. The long side of the unit can be opened with the assistance of a gas spring, ensuring a seamless and safe transition. The unit is equipped with an integrated lockable service table with a quality surface. The high-quality technological design features sidewalls constructed from PIR foam sandwich panels. These panels provide heat and sound insulation and are both waterproof flame retardant (B1). and incorporation of an invisible folding hinge with a self-locking system contributes to the overall safety and reliability of the unit's operation.

Just lift the canopy and drop-down the counter and you have the perfect unit for any retail operation.

Contact our team today to discuss your next event

PRODUCT