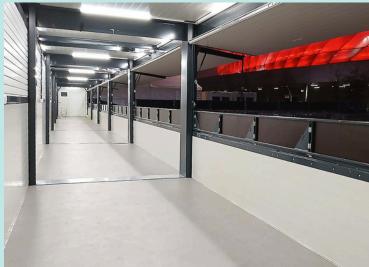

#### **SPECIFICATIONS**

Size (L x W x H)

Closed: 6,058 × 2,440 × 555mmOpen: 6,058 × 2,440 × 2,776mm

Inner height: 2,504mmInner width: 2,315mmInner length: 5,791mm

• Weight: 2,000kg

The SD Retail Unit is an easily deployable, foldable container for fast, practical and comfortable on-site vending.

The SD Retail Unit is a multifunctional 20ft pop-up unit for retail purposes such as merchandising, retail and ticket sales. The SD Retail Unit and the CN20 Unit and are able to link together on either the long or short side. The long side of the unit can be opened with the assistance of a gas spring, ensuring a seamless and safe transition. The unit is equipped with an integrated lockable service table with a quality surface. The high-quality technological design features sidewalls constructed from PIR foam sandwich panels. These panels provide heat and sound insulation and are both waterproof flame retardant (B1). and incorporation of an invisible folding hinge with a self-locking system contributes to the overall safety and reliability of the unit's operation.