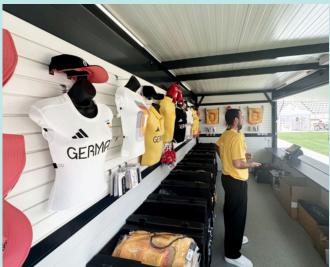

The SD Retail Unit is a multifunctional 20ft pop-up unit for retail purposes such as merchandising, retail and ticket sales. The SD Retail Unit and the CN20 Unit and are able to link together on either the long or short side. The long side of the unit can be opened with the assistance of a gas spring, ensuring a seamless and safe transition. The unit is equipped with an integrated lockable service table with a quality surface. The high-quality technological design features sidewalls constructed from PIR foam sandwich panels. These panels provide heat and sound insulation and are both waterproof flame retardant (B1). and incorporation of an invisible folding hinge with a self-locking system contributes to the overall safety and reliability of the unit's operation.

#### OPERATIONAL ADVANTAGES

- Quick setup and dismantle on levelled surfaces in 5-10 mins per unit
- Safe due to the patented hinge mechanism
- **High comfort** insulated containers can be cooled or heated
  - Multifunctionality retail unit, bar,
- ticket office, office, storage
  Mobile, scalable and modular