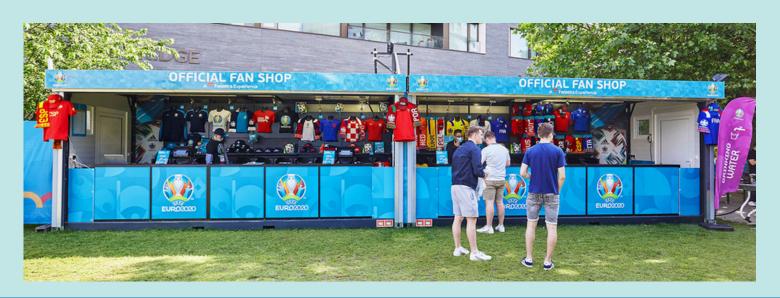

The SD Retail Unit is a multifunctional 20ft pop-up unit for retail purposes such as merchandising, retail and ticket sales. The SD Retail Unit and the CN20 Unit and are able to link together on either the long or short side. The long side of the unit can be opened with the assistance of a gas spring, ensuring a seamless and safe transition. The unit is equipped with an integrated lockable service table with a quality surface. The high-quality technological design features sidewalls constructed from PIR foam sandwich panels. These panels provide heat and sound insulation and are both waterproof flame retardant (B1). and incorporation of an invisible folding hinge with a self-locking system contributes to the overall safety and reliability of the unit's operation.

Just lift the canopy and drop-down the counter and you have the perfect unit for any retail operation.

Contact our team today to discuss your next event

PRODUCT