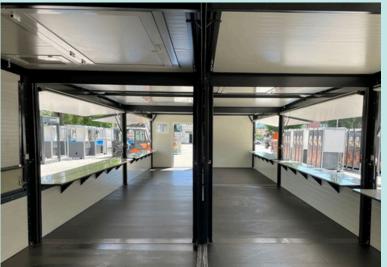

#### **SPECIFICATIONS**

Size (L x W x H)

Closed: 6,058 × 2,440 × 555mmOpen: 6,058 × 2,440 × 2,776mm

Inner height: 2,504mmInner width: 2,315mmInner length: 5,791mm

• Weight: 2,000kg

The SD Retail Unit is an easily deployable, foldable container for fast, practical and comfortable on-site vending.

The SD Retail Unit is a multifunctional 20ft pop-up unit for retail purposes such as merchandising, retail and ticket sales. The SD Retail Unit and the CN20 Unit and are able to link together on either the long or short side. The long side of the unit can be opened with the assistance of a gas spring, ensuring a seamless and safe transition. The unit is equipped with an integrated lockable service table with a quality surface. The high-quality technological design features sidewalls constructed from PIR foam sandwich panels. These panels provide heat and sound insulation and are both waterproof flame retardant (B1). and incorporation of an invisible folding hinge with a self-locking system contributes to the overall safety and reliability of the unit's operation.