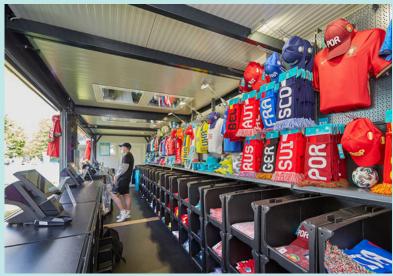

The SD Retail Unit is a multifunctional 20ft pop-up unit for retail purposes such as merchandising, retail and ticket sales. The SD Retail Unit and the CN20 Unit and are able to link together on either the long or short side. The long side of the unit can be opened with the assistance of a gas spring, ensuring a seamless and safe transition. The unit is equipped with an integrated lockable service table with a quality surface. The high-quality technological design features sidewalls constructed from PIR foam sandwich panels. These panels provide heat and sound insulation and are both waterproof flame retardant (B1). and incorporation of an invisible folding hinge with a self-locking system contributes to the overall safety and reliability of the unit's operation.

#### OPERATIONAL ADVANTAGES

- Quick setup and dismantle on levelled surfaces in 5-10 mins per unit
- Safe due to the patented hinge mechanism
- **High comfort** insulated containers can be cooled or heated
  - Multifunctionality retail unit, bar,
- ticket office, office, storage
  Mobile, scalable and modular