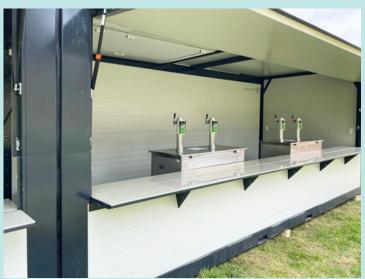

#### OPERATIONAL ADVANTAGES

- Quick setup and dismantle on levelled surfaces in 5-10 mins per unit
- Safe due to the patented hinge mechanism
- **High comfort** insulated containers can be cooled or heated
  - Multifunctionality retail unit, bar,
- ticket office, office, storage
  Mobile, scalable and modular

Just lift the canopy and drop-down the counter and you have the perfect unit for any retail operation.

Contact our team today to discuss your next event

PRODUCT