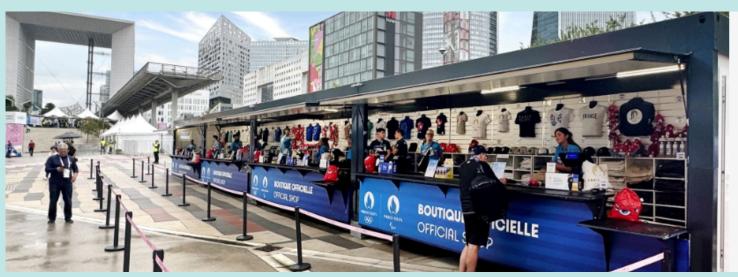

#### **SPECIFICATIONS**

Size (L x W x H)

Closed: 6,058 × 2,440 × 555mmOpen: 6,058 × 2,440 × 2,776mm

Inner height: 2,504mmInner width: 2,315mmInner length: 5,791mm

• Weight: 2,000kg

The SD Retail Unit is an easily deployable, foldable container for fast, practical and comfortable on-site vending.

The SD Retail Unit is a multifunctional 20ft pop-up unit for retail purposes such as merchandising, retail and ticket sales. The SD Retail Unit and the CN20 Unit and are able to link together on either the long or short side. The long side of the unit can be opened with the assistance of a gas spring, ensuring a seamless and safe transition. The unit is equipped with an integrated lockable service table with a quality surface. The high-quality technological design features sidewalls constructed from PIR foam sandwich panels. These panels provide heat and sound insulation and are both waterproof flame retardant (B1). and incorporation of an invisible folding hinge with a self-locking system contributes to the overall safety and reliability of the unit's operation.

Just lift the canopy and drop-down the counter and you have the perfect unit for any retail operation.

Contact our team today to discuss your next event

PRODUCT