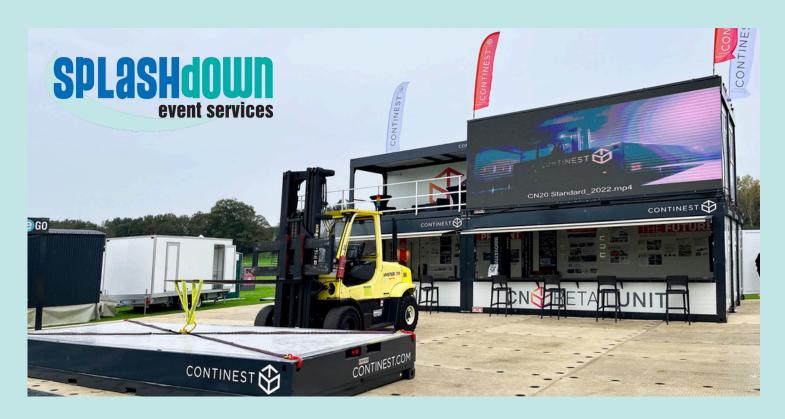

### **SD RETAIL UNIT**

The SD Retail Unit is a multifunctional 20ft pop-up unit for retail purposes such as merchandising, retail and ticket sales. The SD Retail Unit and the CN20 Unit and are able to link together on either the long or short side. The long side of the unit can be opened with the assistance of a gas spring, ensuring a seamless and safe transition. The unit is equipped with an integrated lockable service table with a quality surface. The high-quality technological design features sidewalls constructed from PIR foam sandwich panels. These panels provide heat and sound insulation and are both waterproof flame retardant (B1). and incorporation of an invisible folding hinge with a self-locking system contributes to the overall safety and reliability of the unit's operation.