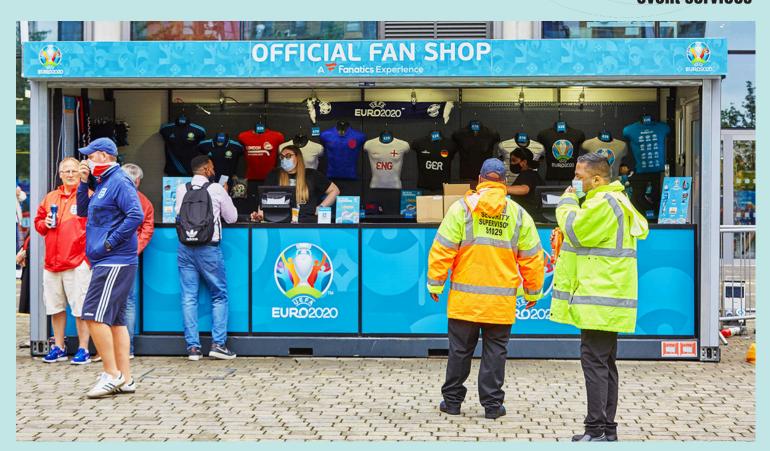

The SD Retail Unit is a multifunctional 20ft pop-up unit for retail purposes such as merchandising, retail and ticket sales. The SD Retail Unit and the CN20 Unit and are able to link together on either the long or short side. The long side of the unit can be opened with the assistance of a gas spring, ensuring a seamless and safe transition. The unit is equipped with an integrated lockable service table with a quality surface. The high-quality technological design features sidewalls constructed from PIR foam sandwich panels. These panels provide heat and sound insulation and are both waterproof flame retardant (B1). and incorporation of an invisible folding hinge with a self-locking system contributes to the overall safety and reliability of the unit's operation.