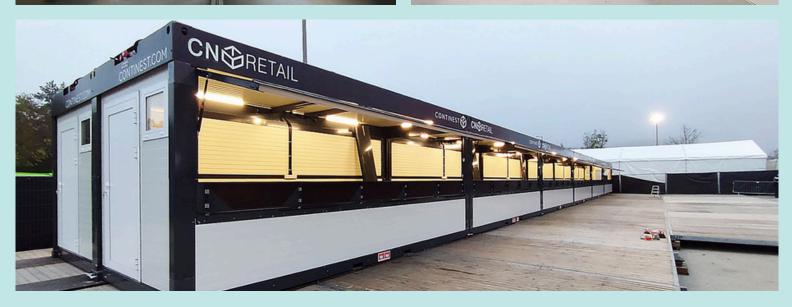

### **SD RETAIL UNIT**

#### **SPECIFICATIONS**

Size (L x W x H)

Closed: 6,058 × 2,440 × 555mmOpen: 6,058 × 2,440 × 2,776mm

Inner height: 2,504mmInner width: 2,315mmInner length: 5,791mm

• Weight: 2,000kg

The SD Retail Unit is an easily deployable, foldable container for fast, practical and comfortable on-site vending.

The SD Retail Unit is a multifunctional 20ft pop-up unit for retail purposes such as merchandising, retail and ticket sales. The SD Retail Unit and the CN20 Unit and are able to link together on either the long or short side. The long side of the unit can be opened with the assistance of a gas spring, ensuring a seamless and safe transition. The unit is equipped with an integrated lockable service table with a quality surface. The high-quality technological design features sidewalls constructed from PIR foam sandwich panels. These panels provide heat and sound insulation and are both waterproof flame retardant (B1). and incorporation of an invisible folding hinge with a self-locking system contributes to the overall safety and reliability of the unit's operation.

Just lift the canopy and drop-down the counter and you have the perfect unit for any retail operation.

Contact our team today to discuss your next event

PRODUCT