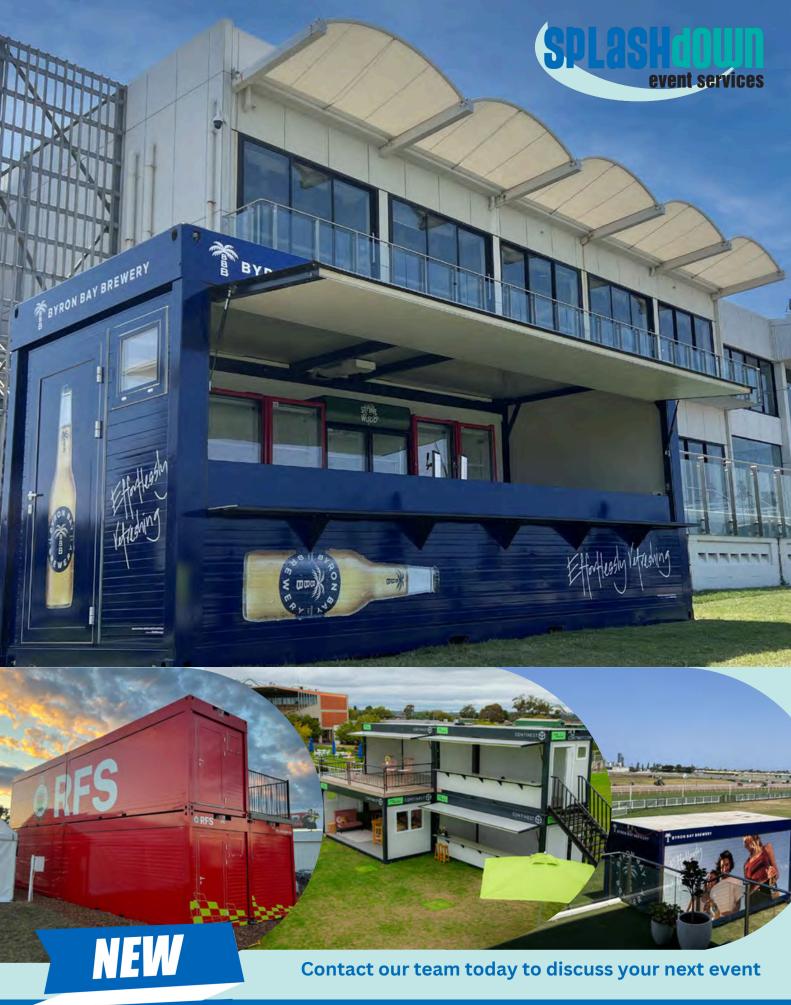

#### OPERATIONAL ADVANTAGES

- Quick setup and dismantle on levelled surfaces in 5-10 mins per unit
- Safe due to the patented hinge mechanism
- **High comfort** insulated containers can be cooled or heated
  - Multifunctionality retail unit, bar,
- ticket office, office, storage
  Mobile, scalable and modular