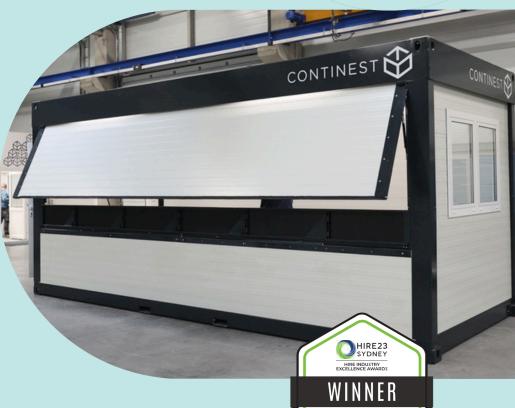

#### **SPECIFICATIONS**

Size (L x W x H)

Closed: 6,058 × 2,440 × 555mmOpen: 6,058 × 2,440 × 2,776mm

Inner height: 2,504mmInner width: 2,315mmInner length: 5,791mm

• Weight: 2,000kg

The SD Retail Unit is an easily deployable, foldable container for fast, practical and comfortable on-site vending.

The SD Retail Unit is a multifunctional 20ft pop-up unit for retail purposes such as merchandising, retail and ticket sales. The SD Retail Unit and the CN20 Unit and are able to link together on either the long or short side. The long side of the unit can be opened with the assistance of a gas spring, ensuring a seamless and safe transition. The unit is equipped with an integrated lockable service table with a quality surface. The high-quality technological design features sidewalls constructed from PIR foam sandwich panels. These panels provide heat and sound insulation and are both waterproof flame retardant (B1). and incorporation of an invisible folding hinge with a self-locking system contributes to the overall safety and reliability of the unit's operation.

Just lift the canopy and drop-down the counter and you have the perfect unit for any retail operation.

Contact our team today to discuss your next event

PRODUCT