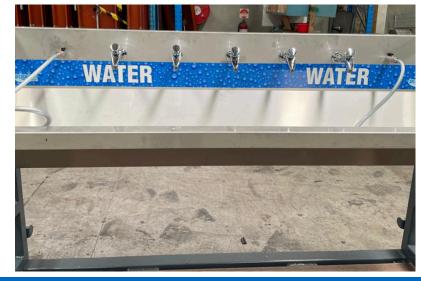

## 7 TAP DEEP TROUGH WET DECK

- 7 instant off taps (including 2 with extension hoses)
- Branded "Water" Splash back
- Innovative deck design for ground
  protection
- Safety yellow anti-slip edging
- Connects to mains water or remote tanks
- Connectable to other wet deck units
- Footprint 1.2m x 2m
- Forklift required