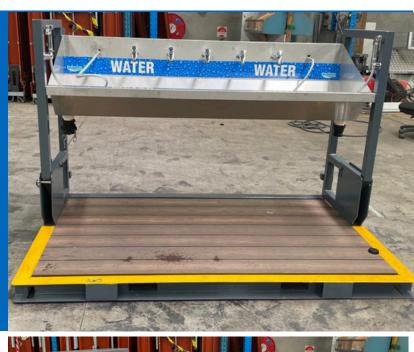

## 7 TAP DEEP TROUGH WATER DECK

This 7 tap wet deck is the perfect universal solution for patrons at any event. Easy to use & provides 5 taps & 2 Hose extensions all within a minimal footprint.

## 7 TAP DEEP TROUGH WET DECK

- 7 instant off taps (including 2 with extension hoses)
- Branded "Water" Splash back
- Innovative deck design for ground
  protection
- Safety yellow anti-slip edging
- Connects to mains water or remote tanks
- Connectable to other wet deck units
- Footprint 1.2m x 2m
- Forklift required