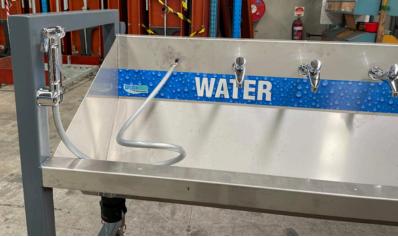

## 7 TAP DEEP TROUGH WET DECK

- 7 instant off taps (including 2 with extension hoses)
- Branded "Water" Splash back
- Innovative deck design for ground
  protection
- Safety yellow anti-slip edging
- Connects to mains water or remote tanks
- Connectable to other wet deck units
- Footprint 1.2m x 2m
- Forklift required