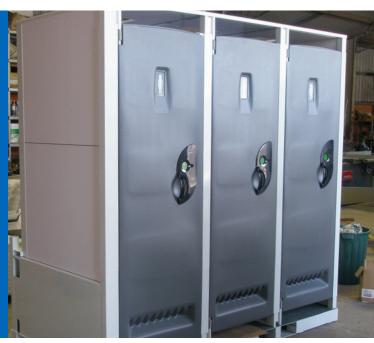

## 3 PAN FOLD VACUUM TOILETS SEWER CONNECT

The vacuum toilet system offers significant sustainable & environmental advantages including large scale water savings & the reduction of waste collection & disposal

## 3 PAN FOLD TOILETS

- 3 individual cubicles, ability to operate on uneven ground & complicated layouts
- LED lighting
- Green or red occupancy slider
- Odour control cubicles
- Sanitary bins optional extra
- Connects to mains water & waste or remote tanks
- 1 x 15amp single phase power for 6 pans or less, 1 x 3 Phase Power connection for larger installations
- Weight approx 510kgs
- L 2.25m x W 1.16m x H 2.3m