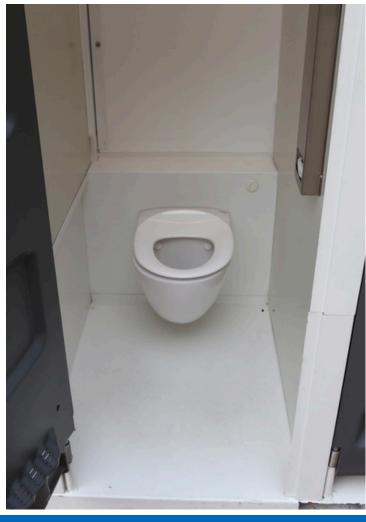

## 3 PAN FOLD TOILETS

- 3 individual cubicles, ability to operate on uneven ground & complicated layouts
- LED lighting
- Green or red occupancy slider
- Odour control cubicles
- Sanitary bins optional extra
- Connects to mains water & waste or remote tanks
- 1 x 15amp single phase power for 6 pans or less, 1 x 3 Phase Power connection for larger installations
- Weight approx 510kgs
- L 2.25m x W 1.16m x H 2.3m