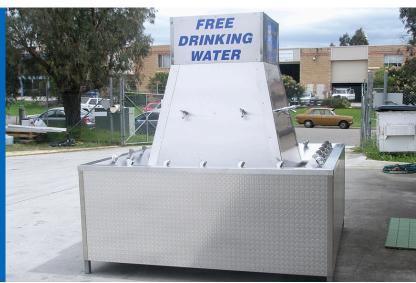

## 20 BUBBLER & 8 TAP HYDRATION STATION

20 Individual drink fountains, 8 bottle filling taps with optional extra accessible fountain.

## 20 BUBBLER & 8 TAP

- 20 individual drink fountains
- 8 bottle filling taps
- mains water connection or remote potable water tanks
- optional extra accessible fountain
- Dimensions: 2.1m sq
- Advertising space top: approx
   400mm x 810mm
- Advertising space bottom: approx
   700mm x 2010mm
- Forklift unload or crane (extra cost)