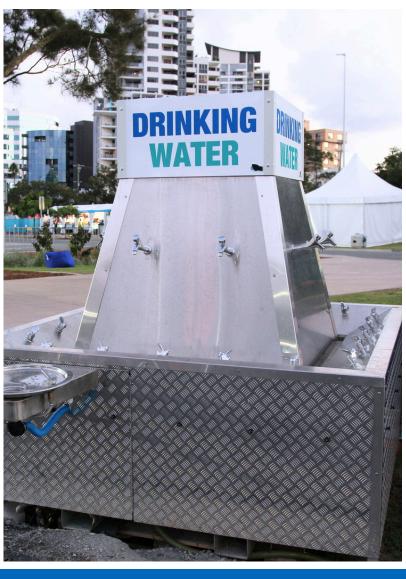

## 20 BUBBLER & 8 TAP HYDRATION STATION

20 Individual drink fountains, 8 bottle filling taps with optional extra accessible fountain.

## 20 BUBBLER & 8 TAP

- 20 individual drink fountains
- 8 bottle filling taps
- mains water connection or remote potable water tanks
- optional extra accessible fountain
- Dimensions: 2.1m sq
- Advertising space top: approx
   400mm x 810mm
- Advertising space bottom: approx
   700mm x 2010mm
- Forklift unload or crane (extra cost)