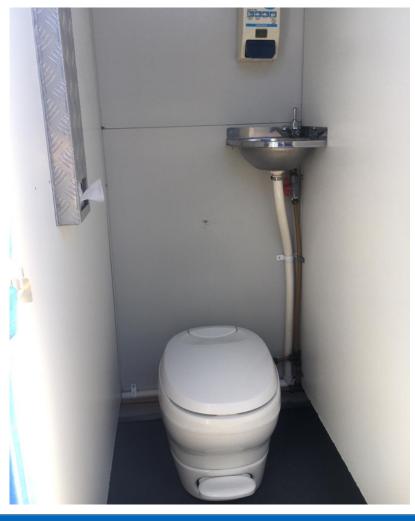

## **16 PAN UNISEX**

- 16 pan cubicles
- Small hand wash basin, lighting & mirrors
- Sanitary Bins optional extra
- L 6m x W 5m x H 3m
- 4000kg unloaded, 8000kg loaded
- Self Contained 4000ltr waste tank
- 15amp single phase power
- Water: Normal Garden Tap
- 10 tonne tilt tray (Crane extra cost)
- These units can be used in conjunction with the Men's urinal blocks