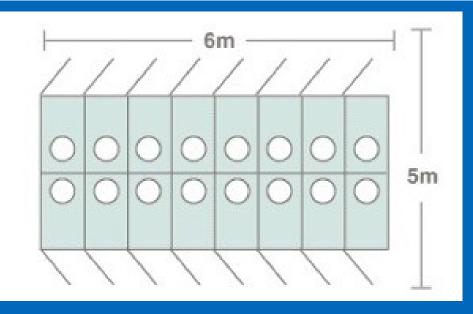

## **16 PAN UNISEX**

- 16 pan cubicles
- Small hand wash basin, lighting & mirrors
- Sanitary Bins optional extra
- L 6m x W 5m x H 3m
- 4000kg unloaded, 8000kg loaded
- Self Contained 4000ltr waste tank
- 15amp single phase power
- Water: Normal Garden Tap
- 10 tonne tilt tray (Crane extra cost)
- These units can be used in conjunction with the Men's urinal blocks