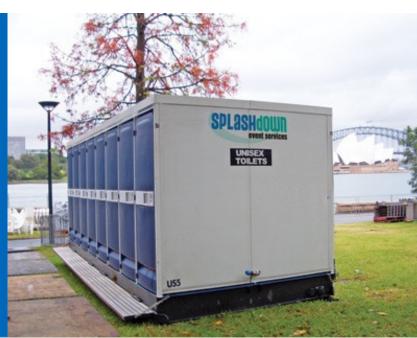

## 16 PAN UNISEX BATHROOM BUILDING

Standard / General admission bathrooms are designed to service large crowds, sporting & music events.

## **16 PAN UNISEX**

- 16 pan cubicles
- Small hand wash basin, lighting & mirrors
- Sanitary Bins optional extra
- L 6m x W 5m x H 3m
- 4000kg unloaded, 8000kg loaded
- Self Contained 4000ltr waste tank
- 15amp single phase power
- Water: Normal Garden Tap
- 10 tonne tilt tray (Crane extra cost)
- These units can be used in conjunction with the Men's urinal blocks