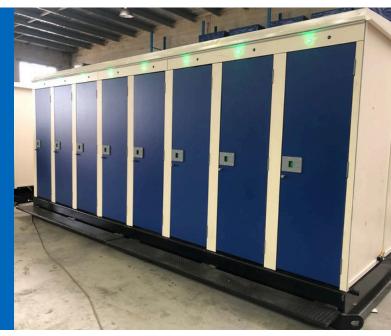

## 16 PAN UNISEX PLUS BATHROOM BUILDING

Standard / General admission bathrooms are designed to service large crowds, sporting & music events. This unit is a water saver by using hand sanitisers.

- 16 pan cubicles
- Hand Sanitiser (water saver), mirrors,
  LED Occupancy Lighting & Pitched roof
- Sanitary Bins optional extra
- Self Contained 4000ltr waste tank
- 15amp single phase power
- Mains water required or remote tanks
- 4000kg unloaded, 8000kg loaded
- L 6m x W 5m x H 3m
- 10 tonne tilt tray (Crane extra cost)
- These units can be used in conjunction

with the Men's urinal blocks