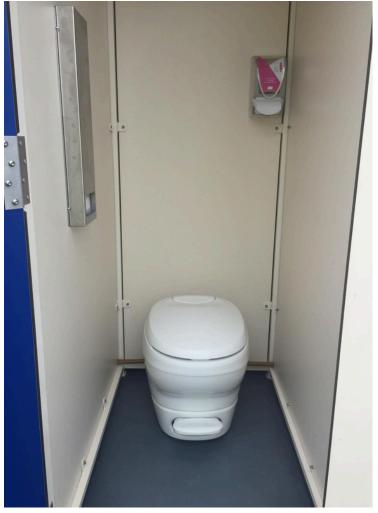

## 16 PAN UNISEX PLUS BATHROOM BUILDING

Standard / General admission bathrooms are designed to service large crowds, sporting & music events. This unit is a water saver by using hand sanitisers.

- 16 pan cubicles
- Hand Sanitiser (water saver), mirrors,
  LED Occupancy Lighting & Pitched roof
- Sanitary Bins optional extra
- Self Contained 4000ltr waste tank
- 15amp single phase power
- Mains water required or remote tanks
- 4000kg unloaded, 8000kg loaded
- L 6m x W 5m x H 3m
- 10 tonne tilt tray (Crane extra cost)
- These units can be used in conjunction