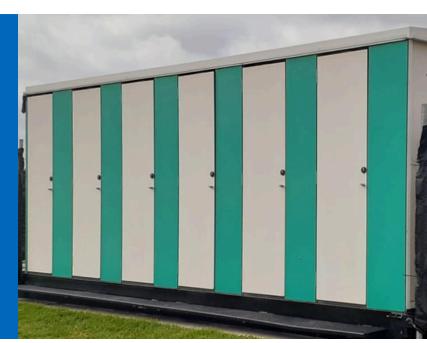

## **12 CUBICLE SHOWER**

Our largest 12 individual shower cubicles, clothes hooks, shelf area, LED lighting, gas hot water system, These showers can be plumbed into mains water and waste or plumbed to remote tanks.

## **12 CUBICLE UNISEX SHOWER**

- 12 individual shower cubicles, internal clothes hook, small mirror
- LED occupancy lighting
- pitched roof
- 2 x 45kg Gas Bottles
- 15amp single phase power
- Mains water connection or remote tanks
- Mains waste connection or remote tanks
- Weight 4000kgs
- L 6m x W 2.5m (doors opened 5m) x H 2.8m
- Tilt Tray unload or Crane Truck