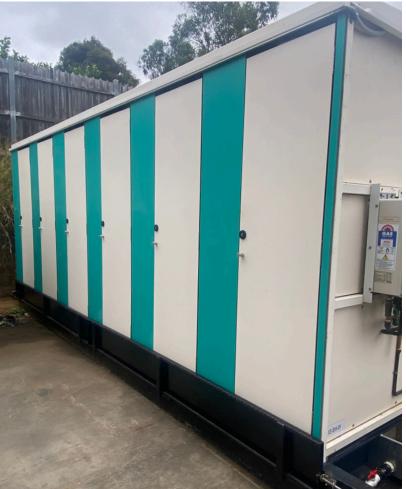

## **12 CUBICLE SHOWER**

Our largest 12 individual shower cubicles, clothes hooks, shelf area, LED lighting, gas hot water system, These showers can be plumbed into mains water and waste or plumbed to remote tanks.

## **12 CUBICLE UNISEX SHOWER**

- 12 individual shower cubicles, internal clothes hook, small mirror
- LED occupancy lighting
- pitched roof
- 2 x 45kg Gas Bottles
- 15amp single phase power
- Mains water connection or remote tanks
- Mains waste connection or remote tanks
- Weight 4000kgs
- L 6m x W 2.5m (doors opened 5m) x H 2.8m
- Tilt Tray unload or Crane Truck