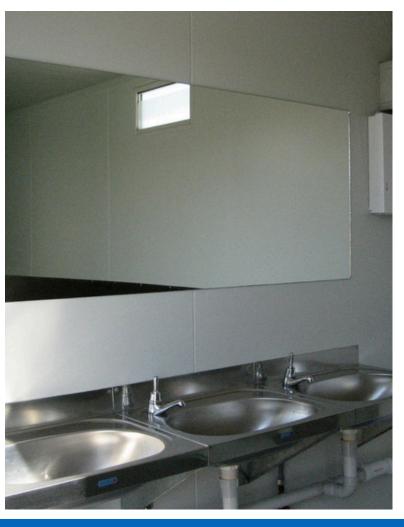

## **URINAL BUILDING**

- 12 meters of urinal
- Large Mirror
- 3 Hand Wash Basins
- Self Contained 4000ltr waste tank
- 15amp single phase power
- Standard garden tap connection
- 4000kg unloaded, 8000kg loaded
- L 6m x W 2.4m doors opened 3m x H 3m
- 10 tonne tilt tray (Crane extra cost)
- Optional single door or 2 Door
- These units can be used in conjunction
   with the 16 pan unisex bathroom buildings