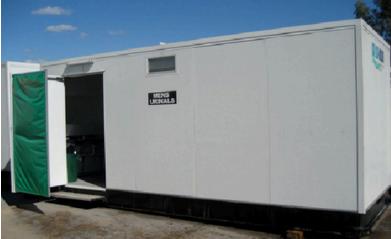

## URINAL BUILDING SINGLE & TWO DOOR ACCESS

General admission bathrooms are specifically created to accommodate large crowds at sporting and music events.

## **URINAL BUILDING**

- 12 meters of urinal
- Large Mirror
- 3 Hand Wash Basins
- Self Contained 4000ltr waste tank
- 15amp single phase power
- Standard garden tap connection
- 4000kg unloaded, 8000kg loaded
- L 6m x W 2.4m doors opened 3m x H 3m
- 10 tonne tilt tray (Crane extra cost)
- Optional single door or 2 Door
- These units can be used in conjunction
   with the 16 pan unisex bathroom buildings