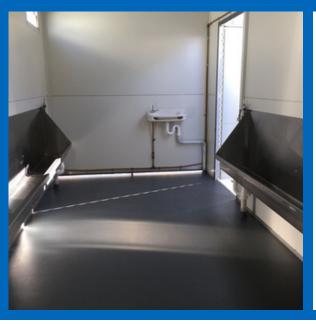

## **URINAL BUILDING**

- 12 meters of urinal
- Large Mirror
- 3 Hand Wash Basins
- Self Contained 4000ltr waste tank
- 15amp single phase power
- Standard garden tap connection
- 4000kg unloaded, 8000kg loaded
- L 6m x W 2.4m doors opened 3m x H 3m
- 10 tonne tilt tray (Crane extra cost)
- Optional single door or 2 Door
- These units can be used in conjunction
   with the 16 pan unisex bathroom buildings