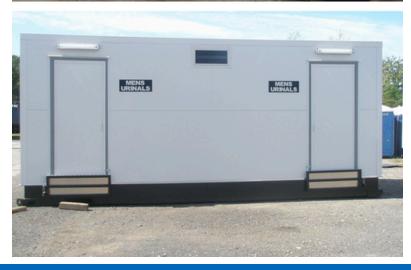

## URINAL BUILDING SINGLE & TWO DOOR ACCESS

General admission bathrooms are specifically created to accommodate large crowds at sporting and music events.

## **URINAL BUILDING**

- 12 meters of urinal
- Large Mirror
- 3 Hand Wash Basins
- Self Contained 4000ltr waste tank
- 15amp single phase power
- Standard garden tap connection
- 4000kg unloaded, 8000kg loaded
- L 6m x W 2.4m doors opened 3m x H 3m
- 10 tonne tilt tray (Crane extra cost)
- Optional single door or 2 Door
- These units can be used in conjunction
   with the 16 pan unisex bathroom buildings