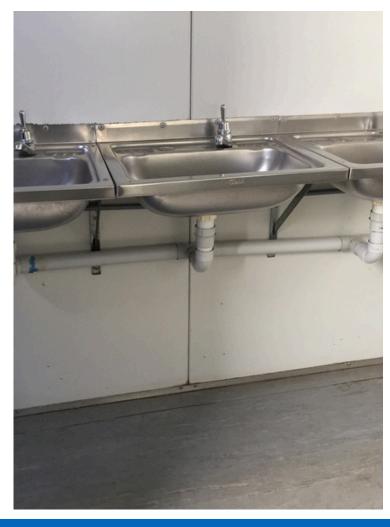

## **URINAL BUILDING**

- 12 meters of urinal
- Large Mirror
- 3 Hand Wash Basins
- Self Contained 4000ltr waste tank
- 15amp single phase power
- Standard garden tap connection
- 4000kg unloaded, 8000kg loaded
- L 6m x W 2.4m doors opened 3m x H 3m
- 10 tonne tilt tray (Crane extra cost)
- Optional single door or 2 Door
- These units can be used in conjunction
   with the 16 pan unisex bathroom buildings