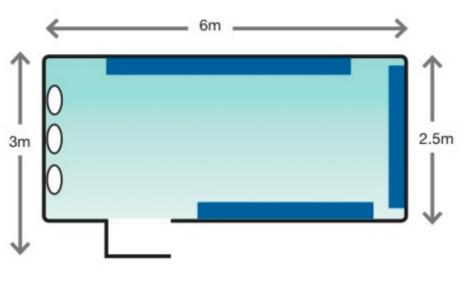

## **URINAL BUILDING**

- 12 meters of urinal
- Large Mirror
- 3 Hand Wash Basins
- Self Contained 4000ltr waste tank
- 15amp single phase power
- Standard garden tap connection
- 4000kg unloaded, 8000kg loaded
- L 6m x W 2.4m doors opened 3m x H 3m
- 10 tonne tilt tray (Crane extra cost)
- Optional single door or 2 Door
- These units can be used in conjunction
   with the 16 pan unisex bathroom buildings