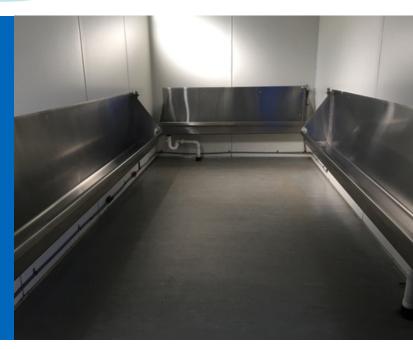

## **URINAL BUILDING**

- 12 meters of urinal
- Large Mirror
- 3 Hand Wash Basins
- Self Contained 4000ltr waste tank
- 15amp single phase power
- Standard garden tap connection
- 4000kg unloaded, 8000kg loaded
- L 6m x W 2.4m doors opened 3m x H 3m
- 10 tonne tilt tray (Crane extra cost)
- Optional single door or 2 Door
- These units can be used in conjunction
   with the 16 pan unisex bathroom buildings