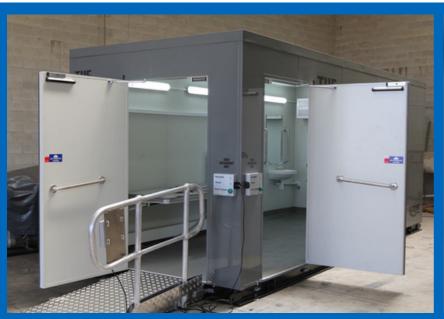

## THE CHANGE ROOM

Splashdown Event Services are Proud to announce the arrival of "THE CHANGE ROOM".

A Compliant Mobile High
Dependency Unit designed
especially for the events market.

## **MOBILE HIGH DEPENDENCY UNIT**

- Compliant to Changing Places national standards
- Compact minimal footprint to allow an array of use's.
- Flat floor system with attachable ramp.
- Compliant powered "Para mobility" adjustable height change table & Compliant toilet with adjustable handrail
- Compliant sink and taps with adjustable handrail
- Mirror, Air conditioning & LED Lighting
- · Sanitary & Nappy Bins optional extra
- Macerator pump for waste, connect to sewer or remote tank
- Connects to mains water or remote tanks
- H: 3m, W: 2.5, L: 6m (excluding ramp)
- Ramp: 2m L, 1m W
- End Door & Side Door Access
- Dorma door system control box serial no:
   End Door 105894 & Side Door 105895
- Door Sensor No:
- Unit Serial no: 610800 & 610796