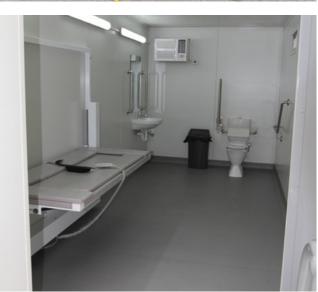

## **MOBILE HIGH DEPENDENCY UNIT**

- Compliant to Changing Places national standards
- Compact minimal footprint to allow an array of use's.
- Flat floor system with attachable ramp.
- Compliant powered "Para mobility" adjustable height change table & Compliant toilet with adjustable handrail
- Compliant sink and taps with adjustable handrail
- Mirror, Air conditioning & LED Lighting
- · Sanitary & Nappy Bins optional extra
- Macerator pump for waste, connect to sewer or remote tank
- Connects to mains water or remote tanks
- H: 3m, W: 2.5, L: 6m (excluding ramp)
- Ramp: 2m L, 1m W
- End Door & Side Door Access
- Dorma door system control box serial no:
   End Door 105894 & Side Door 105895
- Door Sensor No:
- Unit Serial no: 610800 & 610796