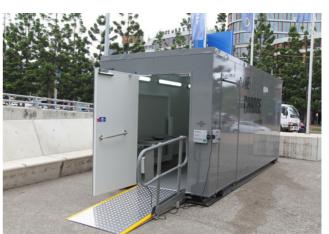

## **MOBILE HIGH DEPENDENCY UNIT**

- Compliant to Changing Places national standards
- Compact minimal footprint to allow an array of use's.
- Flat floor system with attachable ramp.
- Compliant powered "Para mobility" adjustable height change table & Compliant toilet with adjustable handrail
- Compliant sink and taps with adjustable handrail
- Mirror, Air conditioning & LED Lighting
- · Sanitary & Nappy Bins optional extra
- Macerator pump for waste, connect to sewer or remote tank
- Connects to mains water or remote tanks
- H: 3m, W: 2.5, L: 6m (excluding ramp)
- Ramp: 2m L, 1m W
- End Door & Side Door Access
- Dorma door system control box serial no:
   End Door 105894 & Side Door 105895
- Door Sensor No:
- Unit Serial no: 610800 & 610796