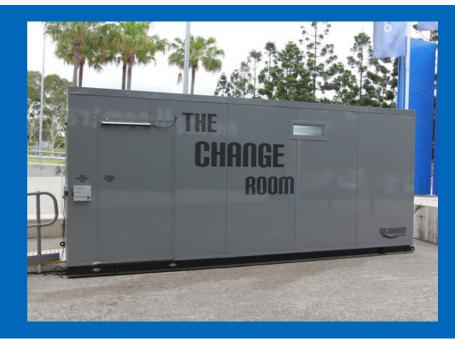

## THE CHANGE ROOM

Splashdown Event Services are Proud to announce the arrival of "THE CHANGE ROOM".

A Compliant Mobile High
Dependency Unit designed
especially for the events market.

## **MOBILE HIGH DEPENDENCY UNIT**

- Compliant to Changing Places national standards
- Compact minimal footprint to allow an array of use's.
- Flat floor system with attachable ramp.
- Compliant powered "Para mobility" adjustable height change table & Compliant toilet with adjustable handrail
- Compliant sink and taps with adjustable handrail
- Mirror, Air conditioning & LED Lighting
- · Sanitary & Nappy Bins optional extra
- Macerator pump for waste, connect to sewer or remote tank
- Connects to mains water or remote tanks
- H: 3m, W: 2.5, L: 6m (excluding ramp)
- Ramp: 2m L, 1m W
- End Door & Side Door Access
- Dorma door system control box serial no:
   End Door 105894 & Side Door 105895
- Door Sensor No:
- Unit Serial no: 610800 & 610796