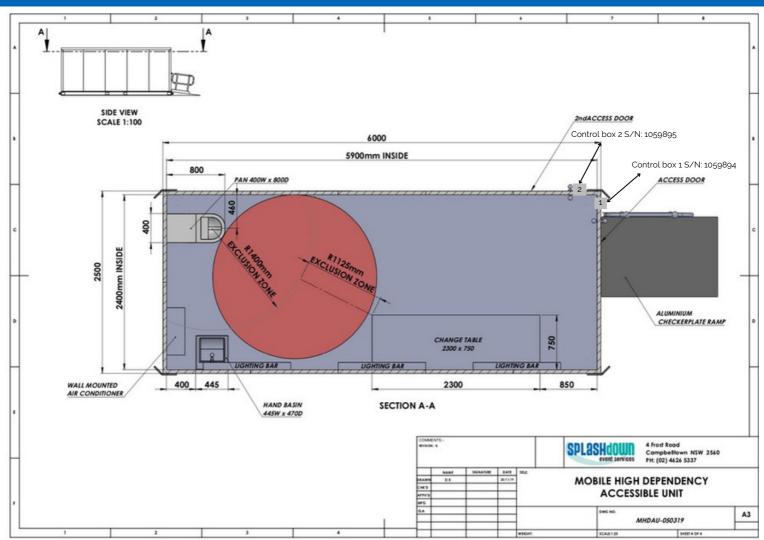

## **MOBILE HIGH DEPENDENCY UNIT**

- Compliant to Changing Places national standards
- Compact minimal footprint to allow an array of use's.
- Flat floor system with attachable ramp.
- Compliant powered "Para mobility" adjustable height change table & Compliant toilet with adjustable handrail
- Compliant sink and taps with adjustable handrail
- Mirror, Air conditioning & LED Lighting
- · Sanitary & Nappy Bins optional extra
- Macerator pump for waste, connect to sewer or remote tank
- Connects to mains water or remote tanks
- H: 3m, W: 2.5, L: 6m (excluding ramp)
- Ramp: 2m L, 1m W
- End Door & Side Door Access
- Dorma door system control box serial no:
   End Door 105894 & Side Door 105895
- Door Sensor No:
- Unit Serial no: 610800 & 610796