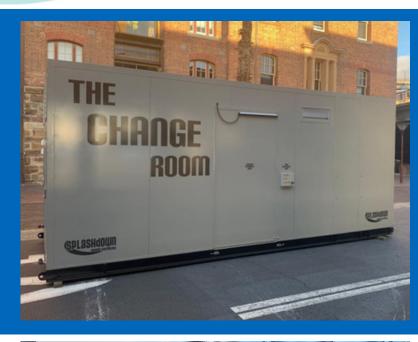

## THE CHANGE ROOM WITH SHOWER

Splashdown Event Services are Proud to announce the arrival of our NEW unit "THE CHANGE ROOM".

A Compliant Mobile High Dependency Unit designed especially for the events market.

## MOBILE HIGH DEPENDENCY UNIT

- Compliant to Changing Places national standards
- Compact minimal footprint to allow an array of uses.
- Flat floor system with attachable ramp
- Compliant powered "Para mobility" adjustable height change table & Compliant Toilet with adjustable handrail
- Shower head, Compliant sink and taps with adjustable handrail
- Mirror, Air Conditioning & LED Lighting
- Sanitary & Nappy Bins optional extra
- 2 x 15amp separate supplies for Pumps
- 1 x 32amp 3 Phase for heating for Shower
- Macerator pump for waste, connect to sewer or remote tank
- Connects to mains water or remote tanks
- H: 3m, W: 2.5, L: 6m (excluding ramp) Ramp : 2m L, 1m W
- Side door access only
- Dorma door entry system Control Box Serial No: 610796
- Sensor Cover Serial No: 118216
- Unit Serial No: 1301117330