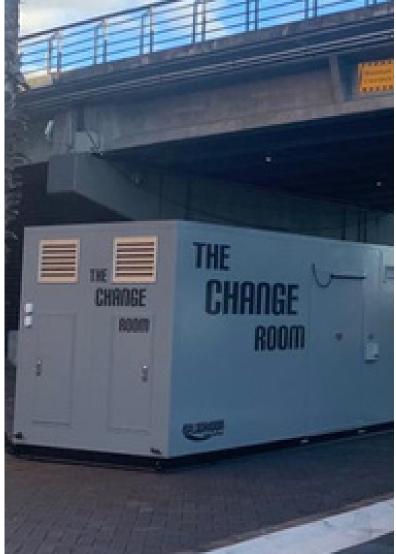

## THE CHANGE ROOM WITH SHOWER

Splashdown Event Services are Proud to announce the arrival of our NEW unit "THE CHANGE ROOM".

A Compliant Mobile High Dependency Unit designed especially for the events market.

## MOBILE HIGH DEPENDENCY UNIT

- Compliant to Changing Places national standards
- Compact minimal footprint to allow an array of uses.
- Flat floor system with attachable ramp
- Compliant powered "Para mobility" adjustable height change table & Compliant Toilet with adjustable handrail
- Shower head, Compliant sink and taps with adjustable handrail
- Mirror, Air Conditioning & LED Lighting
- Sanitary & Nappy Bins optional extra
- 2 x 15amp separate supplies for Pumps
- 1 x 32amp 3 Phase for heating for Shower
- Macerator pump for waste, connect to sewer or remote tank
- Connects to mains water or remote tanks
- H: 3m, W: 2.5, L: 6m (excluding ramp) Ramp : 2m L, 1m W
- Side door access only
- Dorma door entry system Control Box Serial No: 610796
- Sensor Cover Serial No: 118216
- Unit Serial No: 1301117330