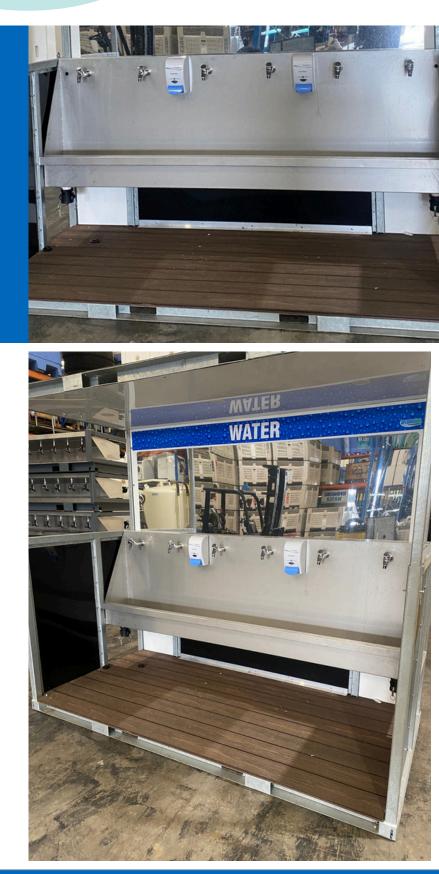

## ONE SIDED MOTION WET DECK

This universal wet deck unit is apart of our "motion series" & provides ease-ofuse with multiple taps for patrons, can be used in conjunction with our motion 3 pan toilets or as a separate universal water station.

## **MOTION WET DECK**

- 6 Taps
- "Water" Signage
- Large Mirror
- LED Lighting
- 2 DEB Hand Soap dispensers
- Requires mains water or remote tanks
- Power 10amp single phase (can be piggybacked with "motion 3 pans")
- Footprint L2.5m x W1.16m x H2.25m
- Forklift unload or crane (extra cost)