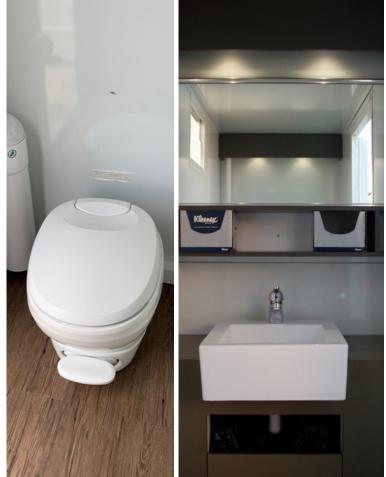

## LUXURY SINGLE UNISEX BATHROOM

This tanked unit features one individual fresh flush toilets with hand basin and mirror

## SINGLE UNISEX BATHROOM

- 1 Pan
- 1 Hand Basin
- Mirror
- Lighting
- Liquid Soap
- Paper hand towel
- Sanitary Bins optional extra
- L 2.6m x W 1.2m x H 2.7m
- 750kgs empty & 1200kg Loaded
- 450 litre Waste Tank
- Connects to mains water or remote tank
- 15amp Single Phase Power
- Lifting Forklift (Crane extra cost)