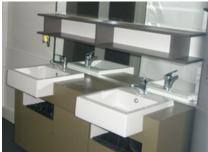

## FEMALE BATHROOM BUILDING

- 6 Pans
- 2 Hand-basins
- Large Mirror
- Lighting
- Liquid soap & paper hand towel
- Sanitary Bins optional extra
- Power 15amp GPO outlet (single phase)
- Waste 4000L (self contained)
- Mains water or remote tanks required
- Weight: 4000kg unloaded; 8000kg loaded
- L 6m x W 2.4m x H 3m
- Tilt tray truck or Crane (extra cost)