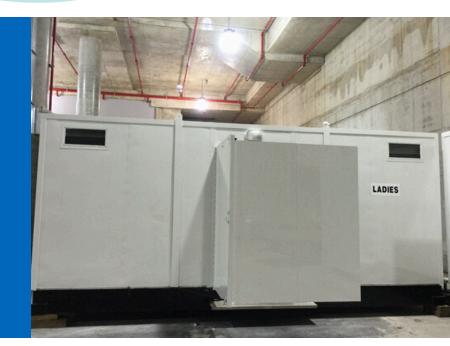

## LUXURY FEMALE CENTRE DOOR BATHROOM BUILDING

Luxury bathrooms are ideal for weddings, private events, and corporate functions, offering both comfort and an aesthetically pleasing atmosphere.

## FEMALE BATHROOM BUILDING

- 6 Pans
- 2 Hand-basins
- Large Mirror
- Lighting
- Liquid soap & paper hand towel
- Sanitary Bins optional extra
- Power 15amp GPO outlet (single phase)
- Waste 4000L (self contained)
- Mains water or remote tanks required
- Weight: 4000kg unloaded; 8000kg loaded
- L 6m x W 2.4m x H 3m
- Tilt tray truck or Crane (extra cost)