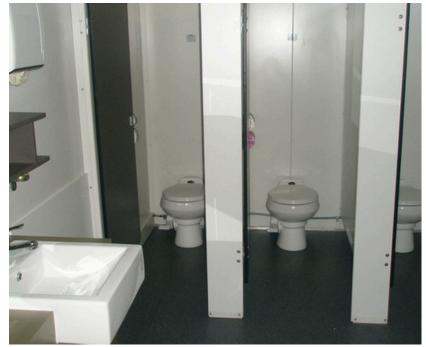

## FEMALE BATHROOM BUILDING

- 6 Pans
- 2 Hand-basins
- Large Mirror
- Lighting
- Liquid soap & paper hand towel
- Sanitary Bins optional extra
- Power 15amp GPO outlet (single phase)
- Waste 4000L (self contained)
- Mains water or remote tanks required
- Weight: 4000kg unloaded; 8000kg loaded
- L 6m x W 2.4m x H 3m
- Tilt tray truck or Crane (extra cost)