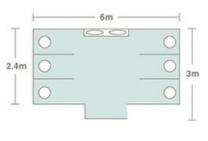

## FEMALE BATHROOM BUILDING

- 6 Pans
- 2 Hand-basins
- Large Mirror
- Lighting
- Liquid soap & paper hand towel
- Sanitary Bins optional extra
- Power 15amp GPO outlet (single phase)
- Waste 4000L (self contained)
- Mains water or remote tanks required
- Weight: 4000kg unloaded; 8000kg loaded
- L 6m x W 2.4m x H 3m
- Tilt tray truck or Crane (extra cost)