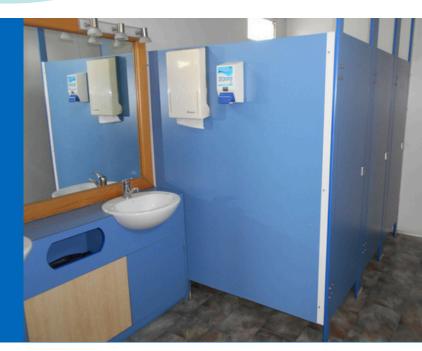

## FEMALE END DOOR BATHROOM

- 6 Pans, 2 Hand-basins, Large mirror,
  - Lighting, Liquid soap, Paper hand towel
- Optional sanitary bins & material hand towels (extra cost)
- Power: 15amp GPO outlet (single phase)
- Waste 4000L (self contained)
- Mains water or remote tank required
- Weight: 4000kg unloaded; 8000kg loaded
- L 6m x W 2.5m (3m with door open) x H 3m
- Tilt tray truck or Crane (extra cost)