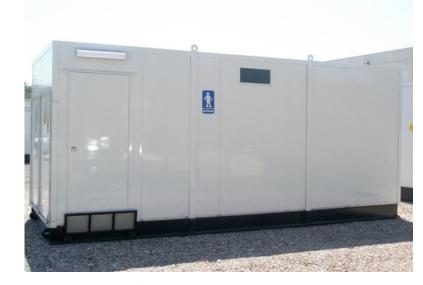

## CORPORATE FEMALE END DOOR BATHROOM BUILDING

Our corporate bathrooms are ideal for VIP areas at large events, backstage production, and product launches.

## FEMALE END DOOR BATHROOM

- 6 Pans, 2 Hand-basins, Large mirror,
  - Lighting, Liquid soap, Paper hand towel
- Optional sanitary bins & material hand towels (extra cost)
- Power: 15amp GPO outlet (single phase)
- Waste 4000L (self contained)
- Mains water or remote tank required
- Weight: 4000kg unloaded; 8000kg loaded
- L 6m x W 2.5m (3m with door open) x H 3m
- Tilt tray truck or Crane (extra cost)