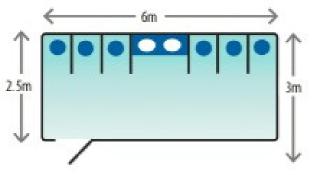

## FEMALE END DOOR BATHROOM

- 6 Pans, 2 Hand-basins, Large mirror,
  - Lighting, Liquid soap, Paper hand towel
- Optional sanitary bins & material hand towels (extra cost)
- Power: 15amp GPO outlet (single phase)
- Waste 4000L (self contained)
- Mains water or remote tank required
- Weight: 4000kg unloaded; 8000kg loaded
- L 6m x W 2.5m (3m with door open) x H 3m
- Tilt tray truck or Crane (extra cost)