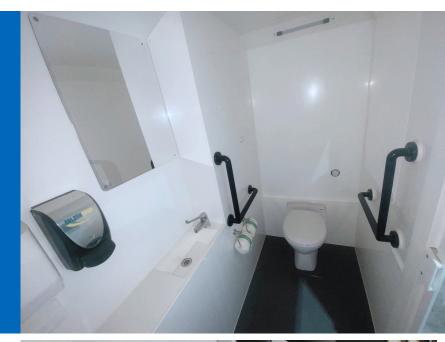

## UNISEX AMBULANT TOILET

- Spacious cubicle, porcelain toilet, button flush, hand basin, easy use tap handle, large mirror
- Occupancy lighting, grab rails, baby change table, liquid soap & paper hand towels
- 6 star WELS certificate for water
- Connects to mains water & waste or remote tanks
- Sanitary & Nappy Bins optional extra
- Weight approx. 650kgs
- L 2.27m x W 1.22m x H 2.2m
- Forklift unload or crane (extra cost)