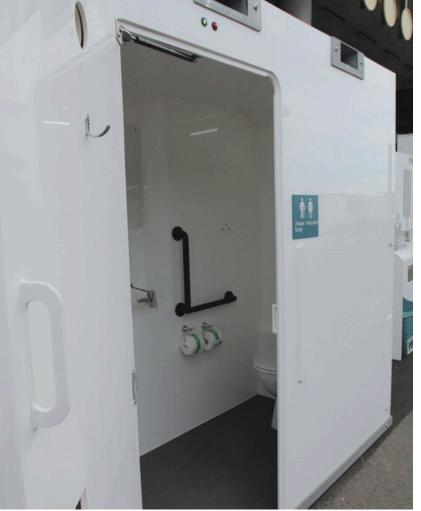

## CONNECT AMBULANT SINGLE TOILET

Splashdown have taken the initiative to provide portable amenities to meet the need for people with ambulant disabilities whom require ambulant access.

## UNISEX AMBULANT TOILET

- Spacious cubicle, porcelain toilet, button flush, hand basin, easy use tap handle, large mirror
- Occupancy lighting, grab rails, baby change table, liquid soap & paper hand towels
- 6 star WELS certificate for water
- Connects to mains water & waste or remote tanks
- Sanitary & Nappy Bins optional extra
- Weight approx. 650kgs
- L 2.27m x W 1.22m x H 2.2m
- Forklift unload or crane (extra cost)