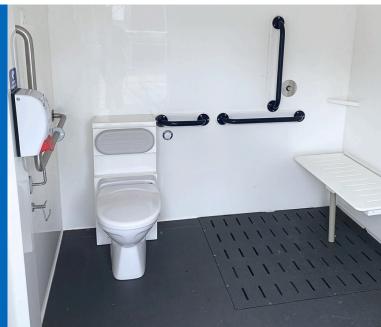

## CONNECT RANGE: COMPLIANT ACCESSIBLE TOILET & SHOWER

This compliant accessible toilet/shower provides various advantages for any event, designed with Australian standards and user-friendliness in focus.

## **ACCESSIBLE TOILET & SHOWER**

- Complaint to Australian & European code
- Unique 6 star WELS rating vacuum toilet system to eradicate odours & meets our ISO20121 sustainability targets
- Modern ergonomic design with medical grade materials
- Soft modern ambient lighting
- Occupancy lighting
- Built in ramp allowing wheelchair access
- Sanitary bins optional extra
- Power 3 Phase 32amp
- Connects to mains water & waste or remote tanks
- Weight 1500kg
- L 2.25m x W 3m x H 2.2m
- Forklift unload or crane (extra cost)