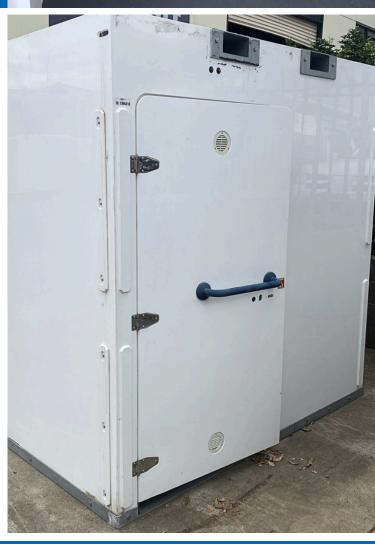

## CONNECT RANGE: COMPLIANT ACCESSIBLE TOILET & SHOWER

This compliant accessible toilet/shower provides various advantages for any event, designed with Australian standards and user-friendliness in focus.

## **ACCESSIBLE TOILET & SHOWER**

- Complaint to Australian & European code
- Unique 6 star WELS rating vacuum toilet system to eradicate odours & meets our ISO20121 sustainability targets
- Modern ergonomic design with medical grade materials
- Soft modern ambient lighting
- Occupancy lighting
- Built in ramp allowing wheelchair access
- Sanitary bins optional extra
- Power 3 Phase 32amp
- Connects to mains water & waste or remote tanks
- Weight 1500kg
- L 2.25m x W 3m x H 2.2m
- Forklift unload or crane (extra cost)