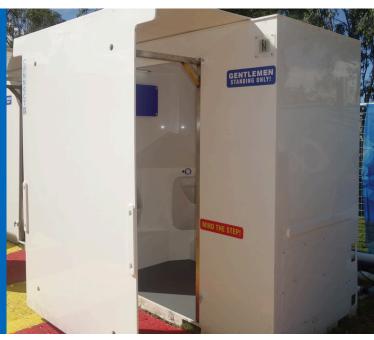

## CONNECT 4 VACUUM URINAL

The vacuum toilet system offers flexible layouts, signifcant sustainable & environmental advantages, including large scale water savings & consequently the reduction of waste collection & disposal.

## **CONNECT 4 URINALS**

- 4 individual urinals, hand sanitizers, soft ambient lighting, privacy screen
- Modern & ergonomic design using medical grade materials
- unique 6 WELS rating vacuum toilet technology
   ISO20121 sustainability
- Connects to mains waste & water or remote tanks
- 1 x 15amp single phase power supply each unit (can be piggy backed if required)
- Vac pump required 1 x 32amp 3 phase power supply (L 1.5m x W 1.1m) - dependent on QTY
- L 2.3m x W 1.2m x H 2.5m (privacy screen W 1.3m)
- Weight Approx. 750kgs
- Forklift unload or crane (extra cost)