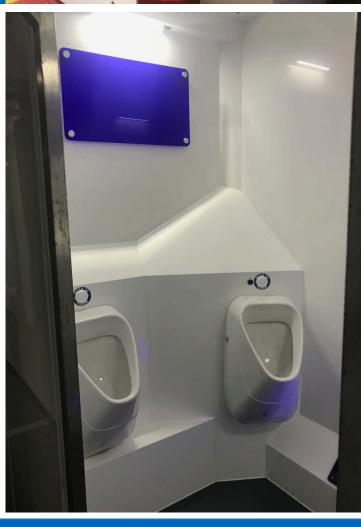

## CONNECT 4 VACUUM URINAL

The vacuum toilet system offers flexible layouts, signifcant sustainable & environmental advantages, including large scale water savings & consequently the reduction of waste collection & disposal.

## **CONNECT 4 URINALS**

- 4 individual urinals, hand sanitizers, soft ambient lighting, privacy screen
- Modern & ergonomic design using medical grade materials
- unique 6 WELS rating vacuum toilet technology
   ISO20121 sustainability
- Connects to mains waste & water or remote tanks
- 1 x 15amp single phase power supply each unit (can be piggy backed if required)
- Vac pump required 1 x 32amp 3 phase power supply (L 1.5m x W 1.1m) - dependent on QTY
- L 2.3m x W 1.2m x H 2.5m (privacy screen W 1.3m)
- Weight Approx. 750kgs
- Forklift unload or crane (extra cost)