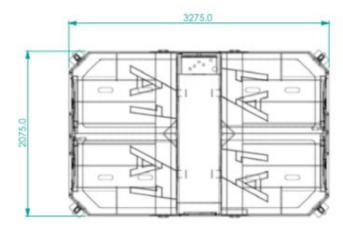

## **4 CONNECT EVENT SHOWERS**

- Designed for minimal water consumption
- Internal / External LED Lighting
- Occupancy Lights
- Mechanical corner prop stands for easy leveling - No awkward steps
- Simple installation
- Minimal ground footprint
- Robust engineered unit
- Can be individually located or grouped
- Mains water & waste or plumbed to remote tanks
- 90% water & waste savings
- 45kg Gas Bottle
- Power 15amp single phase
- size: L 3.3m x D 2.1m
- weight 1400kgs
- WELS Rating