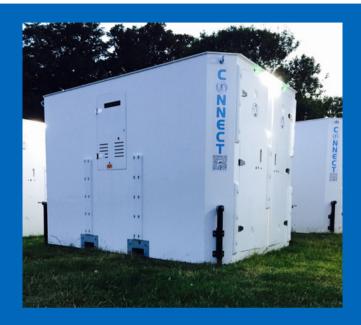

## **4 CONNECT SHOWER**

Modern & Ergonomic design with 4 individual cubicles, made with medical grade materials.

Each cubicle has private entrance & changing area,

Integrated seating, hooks & partitioned changing area in each cubicle.

## **4 CONNECT EVENT SHOWERS**

- Designed for minimal water consumption
- Internal / External LED Lighting
- Occupancy Lights
- Mechanical corner prop stands for easy leveling - No awkward steps
- Simple installation
- Minimal ground footprint
- Robust engineered unit
- Can be individually located or grouped
- Mains water & waste or plumbed to remote tanks
- 90% water & waste savings
- 45kg Gas Bottle
- Power 15amp single phase
- size: L 3.3m x D 2.1m
- weight 1400kgs
- WELS Rating