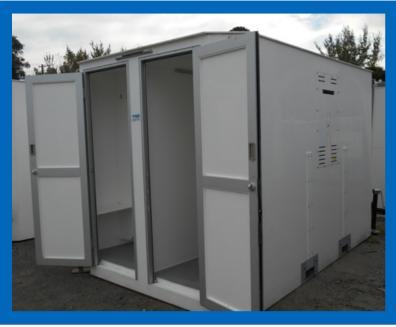

## **4 CONNECT SHOWER**

Modern & Ergonomic design with 4 individual cubicles, made with medical grade materials.

Each cubicle has private entrance & changing area,

Integrated seating, hooks & partitioned changing area in each cubicle.