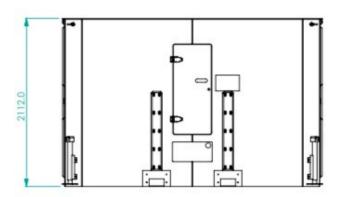

## **4 CONNECT EVENT SHOWERS**

- Designed for minimal water consumption
- Internal / External LED Lighting
- Occupancy Lights
- Mechanical corner prop stands for easy leveling - No awkward steps
- Simple installation
- Minimal ground footprint
- Robust engineered unit
- Can be individually located or grouped
- Mains water & waste or plumbed to remote tanks
- 90% water & waste savings
- 45kg Gas Bottle
- Power 15amp single phase
- size: L 3.3m x D 2.1m
- weight 1400kgs
- WELS Rating