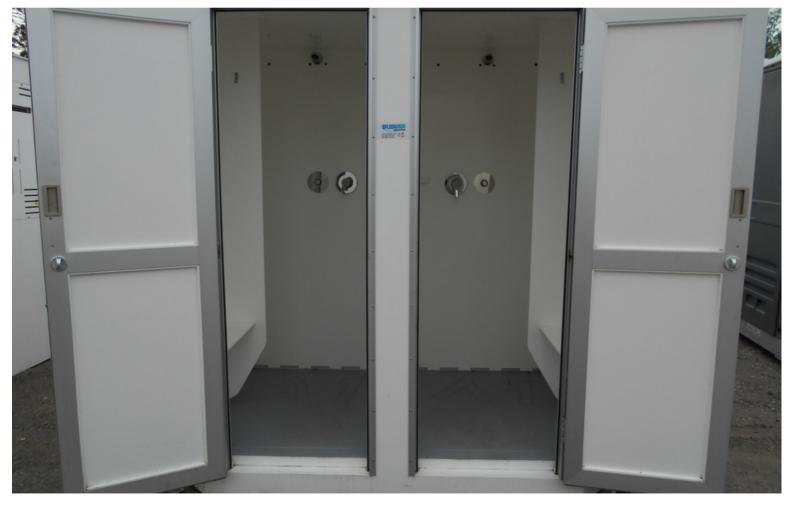

## **4 CONNECT SHOWER**

Modern & Ergonomic design with 4 individual cubicles, made with medical grade materials.

Each cubicle has private entrance & changing area,

Integrated seating, hooks & partitioned changing area in each cubicle.