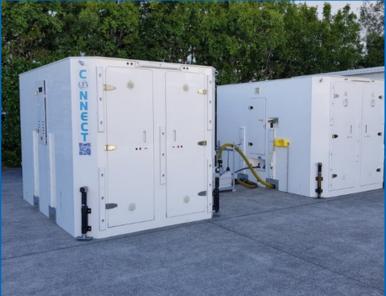

## **4 CONNECT EVENT SHOWERS**

- Designed for minimal water consumption
- Internal / External LED Lighting
- Occupancy Lights
- Mechanical corner prop stands for easy leveling - No awkward steps
- Simple installation
- Minimal ground footprint
- Robust engineered unit
- Can be individually located or grouped
- Mains water & waste or plumbed to remote tanks
- 90% water & waste savings
- 45kg Gas Bottle
- Power 15amp single phase
- size: L 3.3m x D 2.1m
- weight 1400kgs
- WELS Rating