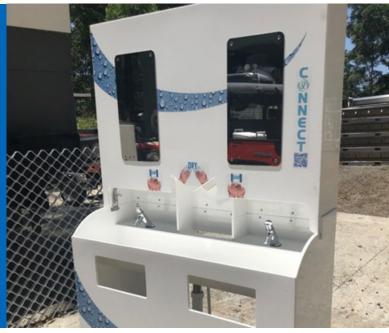

## CONNECT 2 VANITY HANDWASH SEWER CONNECT

The Connect vanity can be used in conjunction with a variety of our bathroom range or as a seperate hand wash station.

## **CONNECT 2 VANITY**

- Modern & Ergonomic design with 2
   individual sinks made with medical grade
   materials
- DEB Soap Dispensers
- · Connects to mains water & waste
- 1 x 10 amp single phase power supply if used with the Dyson hand dryer
- Size: L1.2m x W450mm x H1.2m
- Forklift Unload