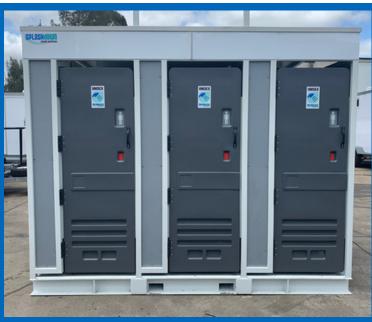

## **BREEZE 6 PAX SHOWER**

Introducing our NEW Breeze shower buildings. These units are easy to transport with a smaller footprint allowing the units to be used in a number of configurations onsite saving time and money....That's what makes them a BREEZE!

- Australian made & manufactured, aesthetically attractive & highly durable.
- 6 private shower cubicles with clothes storage area, mirror & anti vandal shower head/mixer, interchangeable male/female signage, non-slip floor & LED Lighting
- Gas powered water heater 1x 45kg gas bottle required
- Water connection to tap or remote tank
- Mains waste connection or remote tank
- Power 1 x 15 amp Single Phase
- L 3m x W 2.5m. x H 2.7m
- Weight approx. 850kg
- Stackable (storage only)
- Forklift required or crane (extra cost)
- Ideal to use alongside our "BREEZE " Toilets