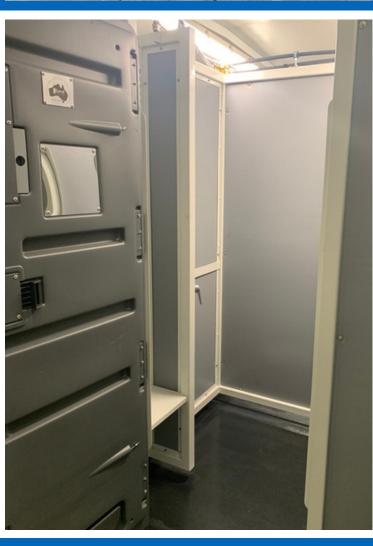

- Australian made & manufactured, aesthetically attractive & highly durable.
- 6 private shower cubicles with clothes storage area, mirror & anti vandal shower head/mixer, interchangeable male/female signage, non-slip floor & LED Lighting
- Gas powered water heater 1x 45kg gas bottle required
- Water connection to tap or remote tank
- Mains waste connection or remote tank
- Power 1 x 15 amp Single Phase
- L 3m x W 2.5m. x H 2.7m
- Weight approx. 850kg
- Stackable (storage only)
- Forklift required or crane (extra cost)
- Ideal to use alongside our "BREEZE " Toilets