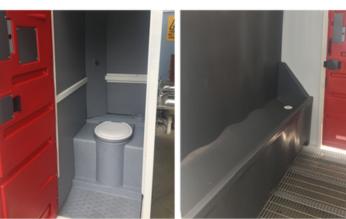

- Australian made & manufactured, aesthetically attractive, highly durable
- 4 toilet cubicles with button flush & 4 person trough urinal
- 2 external stainless steel hand-basins
- Interchangeable male/female signage & non-slip floor
- Hinged seat assembly for easy access to high capacity waste tank 1500l (self contained)
- Stackable saving storage requirements
- Optional extras solar lighting & Sanitary Bins
- Water connection to tap or remote tanks
- Power: 1 x 15 amp Single Phase
- Size: L 3m x W 2.5m.
- Weight 850kg approx.
- Fork Lift required or Crane (extra cost)