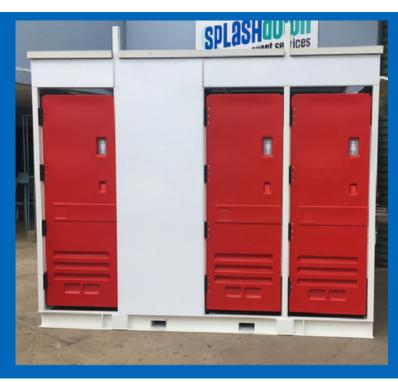

## BREEZE 4/4 MFU BUILDING WITH URINAL

Our NEW Breeze 4/4 building is designed to provide a cost effective alternative to a standard MFU building for the event and construction industry.

Benefits are not only for the end user but also the promoter. These units are forkliftable and stackable (storage only) so can reduce operating costs saving time and money.....That's what makes them a BREEZE!

- Australian made & manufactured, aesthetically attractive, highly durable
- 4 toilet cubicles with button flush & 4 person trough urinal
- 2 external stainless steel hand-basins
- Interchangeable male/female signage & non-slip floor
- Hinged seat assembly for easy access to high capacity waste tank 1500l (self contained)
- Stackable saving storage requirements
- Optional extras solar lighting & Sanitary Bins
- Water connection to tap or remote tanks
- Power: 1 x 15 amp Single Phase
- Size: L 3m x W 2.5m.
- Weight 850kg approx.
- Fork Lift required or Crane (extra cost)