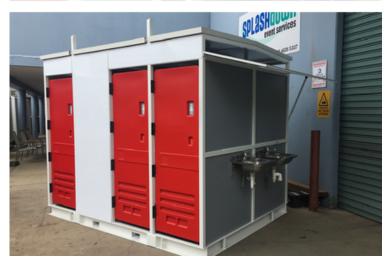

## BREEZE 4/4 MFU BUILDING WITH URINAL

Our NEW Breeze 4/4 building is designed to provide a cost effective alternative to a standard MFU building for the event and construction industry.

Benefits are not only for the end user but also the promoter. These units are forkliftable and stackable (storage only) so can reduce operating costs saving time and money.....That's what makes them a BREEZE!

- Australian made & manufactured, aesthetically attractive, highly durable
- 4 toilet cubicles with button flush & 4 person trough urinal
- 2 external stainless steel hand-basins
- Interchangeable male/female signage & non-slip floor
- Hinged seat assembly for easy access to high capacity waste tank 1500l (self contained)
- Stackable saving storage requirements
- Optional extras solar lighting & Sanitary Bins
- Water connection to tap or remote tanks
- Power: 1 x 15 amp Single Phase
- Size: L 3m x W 2.5m.
- Weight 850kg approx.
- Fork Lift required or Crane (extra cost)