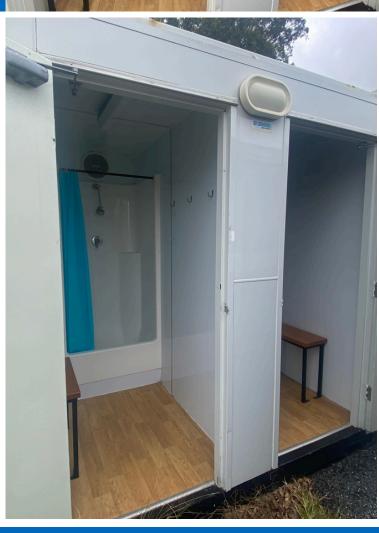

## 2 PERSON SHOWER CONTAINER

Features 2 individual showers, with a gas hot water system. These showers can be plumbed into mains water and waste or plumbed to remote tanks.

## 2 PERSON UNISEX SHOWER CONTAINER

- 2 shower cubicles
- Internal clothes hook
- Small mirror
- Lighting
- Power 15amp (electric heating system up to 100ltr of water)
- Water tap connection or remote tanks
- Mains waste connection or remote tanks
- Weight approx. 3000kgs
- L 3m x W 2m x H 2.5m
- 3.5 tonne forklift or crane (extra cost)