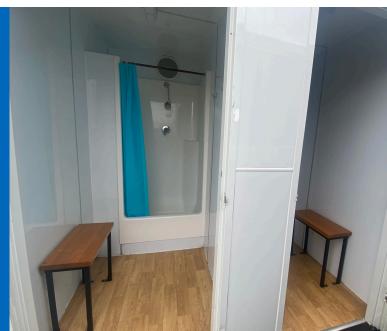

## 2 PERSON SHOWER CONTAINER

Features 2 individual showers, with a gas hot water system. These showers can be plumbed into mains water and waste or plumbed to remote tanks.

## 2 PERSON UNISEX SHOWER CONTAINER

- 2 shower cubicles
- Internal clothes hook
- Small mirror
- Lighting
- Power 15amp (electric heating system up to 100ltr of water)
- Water tap connection or remote tanks
- Mains waste connection or remote tanks
- Weight approx. 3000kgs
- L 3m x W 2m x H 2.5m
- 3.5 tonne forklift or crane (extra cost)