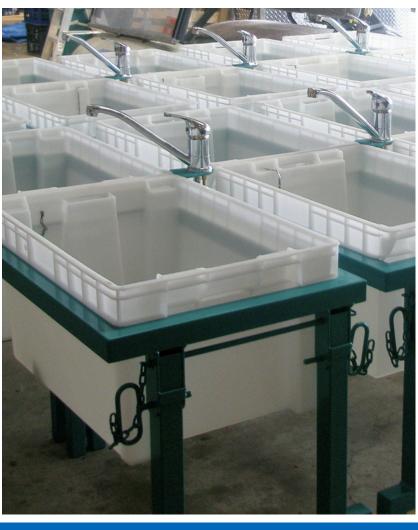

## **2 BOWL BUDGET SINK**

- Comes with 50ltr Electric Hot Water
   System & Sullage pump
- Water: Connects to mains water via
   25mm blueline poly or remote tanks
- Grey Water: Connects to mains waste or remote tanks
- Power: 15amp single phase
- Lightweight can be manually handled to install
- L 2m x W 0.7m x H 0.9m