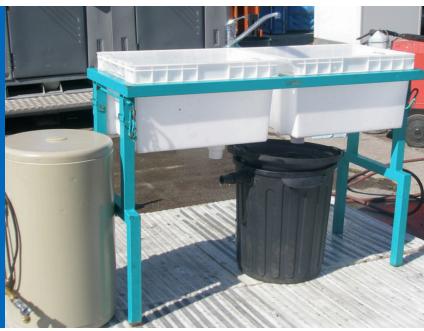

## 2 BOWL BUDGET CATERING SINK

Can connect to mains water, waste & power or remote tanks can be supplied. Comes with 50ltr electric hot water system

## **2 BOWL BUDGET SINK**

- Comes with 50ltr Electric Hot Water
   System & Sullage pump
- Water: Connects to mains water via
   25mm blueline poly or remote tanks
- Grey Water: Connects to mains waste or remote tanks
- Power: 15amp single phase
- Lightweight can be manually handled to install
- L 2m x W 0.7m x H 0.9m