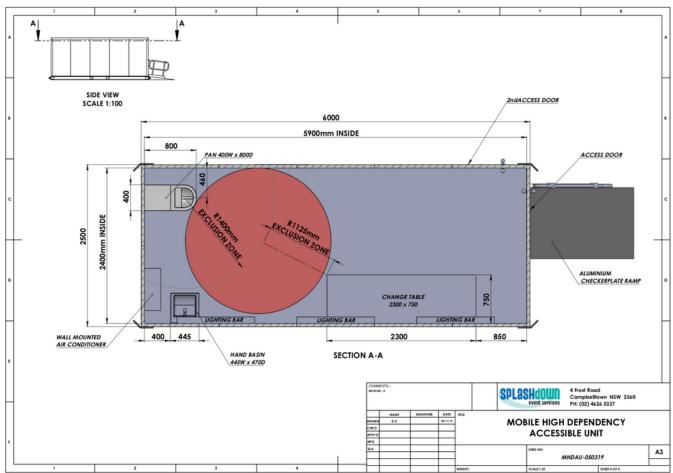

#### MOBILE HIGH DEPENDENCY UNIT

- Compliant to Changing Places national standards
- Compact minimal footprint to allow an array of use's.
- Flat floor system with attachable ramp
- End door & side door access options
- Dorma door entry system
- Compliant powered "Para mobility" adjustable hight change table.
- Compliant Toilet with adjustable handrail
- Compliant sink and taps with adjustable handrail
- Mirror
- Air Conditioning
- LED Lighting
- 2 x 15amp seperate supplies
- Macerator pump for waste, connect to sewer or tank
- Height: 3m, Width: 2.5, Length: 6m (excluding ramp)
- Ramp : 2m length, 1m wide