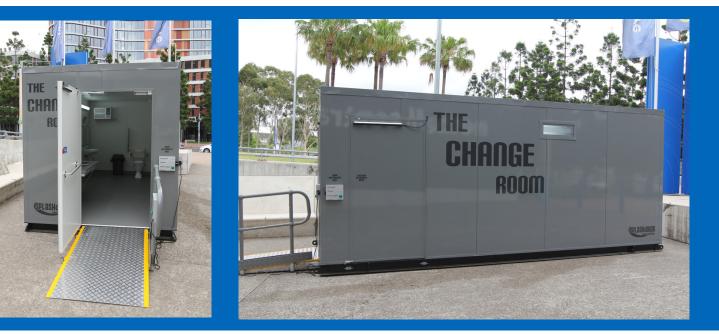

### THE CHANGE ROOM

Splashdown Event Services are Proud to announce the arrival of our NEW unit "THE CHANGE ROOM".

A Compliant Mobile High Dependency Unit designed especially for the events market.

#### MOBILE HIGH DEPENDENCY UNIT

- Compliant to Changing Places national standards
- Compact minimal footprint to allow an array of use's.
- Flat floor system with attachable ramp
- End door & side door access options
- Dorma door entry system
- Compliant powered "Para mobility" adjustable hight change table.
- Compliant Toilet with adjustable handrail
- Compliant sink and taps with adjustable handrail
- Mirror
- Air Conditioning
- LED Lighting
- 2 x 15amp seperate supplies
- Macerator pump for waste, connect to sewer or tank
- Height: 3m, Width: 2.5, Length: 6m (excluding ramp)
- Ramp : 2m length, 1m wide