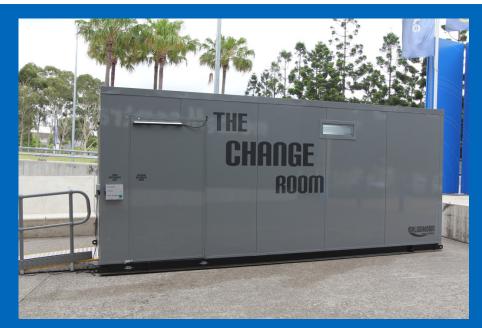

### THE CHANGE ROOM

Splashdown Event Services are Proud to announce the arrival of our NEW unit "THE CHANGE ROOM".

A Compliant Mobile High Dependency Unit designed especially for the events market.

#### MOBILE HIGH DEPENDENCY UNIT

- Compliant to Changing Places national standards
- Compact minimal footprint to allow an array of use's.
- Flat floor system with attachable ramp
- End door & side door access options
- Dorma door entry system
- Compliant powered "Para mobility" adjustable hight change table.
- Compliant Toilet with adjustable handrail
- Compliant sink and taps with adjustable handrail
- Mirror
- Air Conditioning
- LED Lighting
- 2 x 15amp seperate supplies
- Macerator pump for waste, connect to sewer or tank
- Height: 3m, Width: 2.5, Length: 6m (excluding ramp)
- Ramp : 2m length, 1m wide