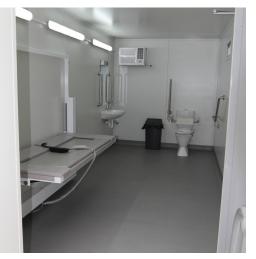

#### MOBILE HIGH DEPENDENCY UNIT

- Compliant to Changing Places national standards
- Compact minimal footprint to allow an array of use's.
- Flat floor system with attachable ramp
- End door & side door access options
- Dorma door entry system
- Compliant powered "Para mobility" adjustable hight change table.
- Compliant Toilet with adjustable handrail
- Compliant sink and taps with adjustable handrail
- Mirror
- Air Conditioning
- LED Lighting
- 2 x 15amp seperate supplies
- Macerator pump for waste, connect to sewer or tank
- Height: 3m, Width: 2.5, Length: 6m (excluding ramp)
- Ramp : 2m length, 1m wide