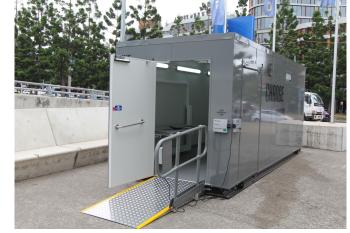

#### MOBILE HIGH DEPENDENCY UNIT

- Compliant to Changing Places national standards
- Compact minimal footprint to allow an array of use's.
- Flat floor system with attachable ramp
- End door & side door access options
- Dorma door entry system
- Compliant powered "Para mobility" adjustable hight change table.
- Compliant Toilet with adjustable handrail
- Compliant sink and taps with adjustable handrail
- Mirror
- Air Conditioning
- LED Lighting
- 2 x 15amp seperate supplies
- Macerator pump for waste, connect to sewer or tank
- Height: 3m, Width: 2.5, Length: 6m (excluding ramp)
- Ramp : 2m length, 1m wide