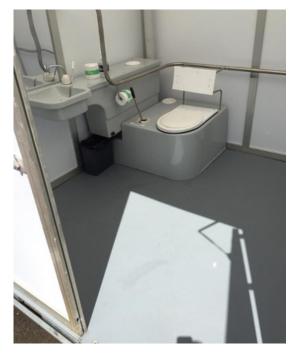

## ACCESSIBLE UNISEX SINGLE TOILET

- 1 Pan
- 1 Hand-basin
- Heavy Duty Stainless Steel hand railing positioned and shaped in Compliance with Australian standards
- LED Solar Lighting
- W 2.4m x D 2.4m x H 2.7m
- Door Opening 960mm
- Approx 300 kgs unloaded
- Self Contained 190ltr waste tank
- 100ltr potable water tank
- Easy Use Flipper Hand Wash Pump
- Flat Floor Design no ramps
- Special cantilevered hand basin water tank allowing wheelchair access
- Wide Self Closing Door