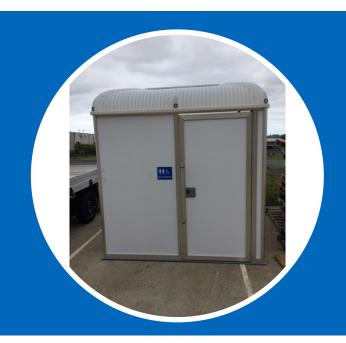

## COMPLIANT ACCESSIBLE INDIVIDUAL SINGLE TOILET -TANKED

This Self contained tanked unit features individual fresh flush toilet with LED lighting

## ACCESSIBLE UNISEX SINGLE TOILET

- 1 Pan
- 1 Hand-basin
- Heavy Duty Stainless Steel hand railing positioned and shaped in Compliance with Australian standards
- LED Solar Lighting
- W 2.4m x D 2.4m x H 2.7m
- Door Opening 960mm
- Approx 300 kgs unloaded
- Self Contained 190ltr waste tank
- 100ltr potable water tank
- Easy Use Flipper Hand Wash Pump
- Flat Floor Design no ramps
- Special cantilevered hand basin water tank allowing wheelchair access
- Wide Self Closing Door